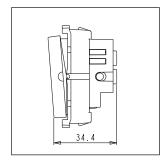

# norisys®

### **CUBE Series**

# C5730.01

Switch 25A - One way - 1 module Frost White









C5730 .01 Code: Series: **CUBE Series** Family: Switches Module Size: One Module Colour: Frost White Mark: Norisys Rated supply voltage: 240V Maximum resistive load:

Dimensions: 55.6mm x 22.5mm x 34.4mm

25A

Weight: 45g

## Wiring Diagram:



#### Drawings:









#### Installation:



Installation of the product should be carried out in compliance with the current regulations regarding the installation of electrical systems in the country where the product is installed.

The product should be installed by a trained professional following all safety norms.

Keep away from water and wet surfaces. While mounting the product, hands should not be wet.