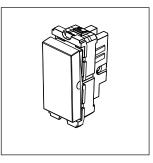

# norisys®

### **CUBE Series**

# C5730.01

Switch 25A - One way - 1 module Frost White









C5730 .01 Code: Series: **CUBE Series** Family: Switches Module Size: One Module Colour: Frost White Mark: Norisys Rated supply voltage: 240V Maximum resistive load:

Dimensions: 55.6mm x 22.5mm x 34.4mm

25A

Weight: 45g

## Wiring Diagram:



#### Drawings:









#### Installation:



Installation of the product should be carried out in compliance with the current regulations regarding the installation of electrical systems in the country where the product is installed.

The product should be installed by a trained professional following all safety norms.

Keep away from water and wet surfaces. While mounting the product, hands should not be wet.