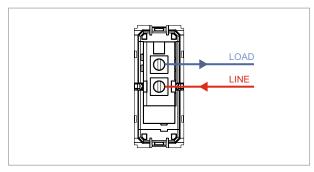

# norisys®

### **CUBE Series**

# C5730.01

Switch 25A - One way - 1 module Frost White









C5730 .01 Code: Series: **CUBE Series** Family: Switches Module Size: One Module Colour: Frost White Mark: Norisys Rated supply voltage: 240V Maximum resistive load:

Dimensions: 55.6mm x 22.5mm x 34.4mm

25A

Weight: 45g

## Wiring Diagram:



#### Drawings:









#### Installation:



Installation of the product should be carried out in compliance with the current regulations regarding the installation of electrical systems in the country where the product is installed.

The product should be installed by a trained professional following all safety norms.

Keep away from water and wet surfaces. While mounting the product, hands should not be wet.