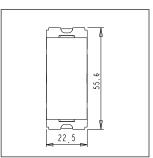

# norisys®

### **CUBE Series**

# C5730.01

Switch 25A - One way - 1 module Frost White









C5730 .01 Code: Series: **CUBE Series** Family: Switches Module Size: One Module Colour: Frost White Mark: Norisys Rated supply voltage: 240V Maximum resistive load:

Dimensions: 55.6mm x 22.5mm x 34.4mm

25A

Weight: 45g

## Wiring Diagram:



#### Drawings:









#### Installation:



Installation of the product should be carried out in compliance with the current regulations regarding the installation of electrical systems in the country where the product is installed.

The product should be installed by a trained professional following all safety norms.

Keep away from water and wet surfaces. While mounting the product, hands should not be wet.