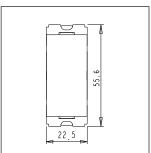

Dimensions: 55.6mm x 22.5mm x 34.4mm

Weight: 45g

Maximum resistive load:

### Drawings: