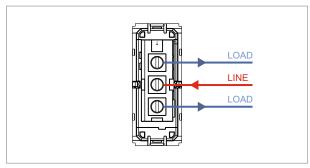

### **CUBE Series**

# C5231.01

Switch 16A - Two way with indicator - 1 module Frost White









Code: C5231 .01
Series: CUBE Series
Family: Switches
Module Size: One Module
Colour: Frost White
Mark: Norisys
Rated supply voltage: 240V

Dimensions: 55.6mm x 22.5mm x 34.4mm

Weight: 45g

Maximum resistive load:

## Wiring Diagram:



### Drawings:









#### Installation:



Installation of the product should be carried out in compliance with the current regulations regarding the installation of electrical systems in the country where the product is installed.

The product should be installed by a trained professional following all safety norms.

Keep away from water and wet surfaces. While mounting the product, hands should not be wet.