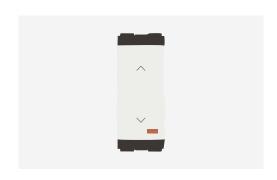

# C5231.01

Switch 16A - Two way with indicator - 1 module Frost White

Code: C5231 .01
Series: CUBE Series
Family: Switches
Module Size: One Module
Colour: Frost White
Mark: Norisys
Rated supply voltage: 240V