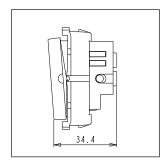

Dimensions: 55.6mm x 22.5mm x 34.4mm

Weight: 45g

Maximum resistive load:

### Drawings: