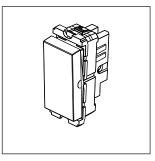

# C5231.01

Switch 16A - Two way with indicator - 1 module Frost White

Code: C5231 .01
Series: CUBE Series
Family: Switches
Module Size: One Module
Colour: Frost White
Mark: Norisys
Rated supply voltage: 240V