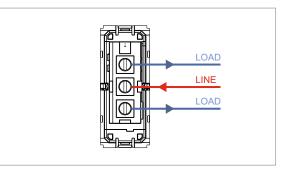

## **CUBE Series**

# C5230.01

Switch 16A - Two way - 1 module Frost White



C5230.01

Switches

**CUBE** Series

One Module

Frost White

Norisys

240V

6A

45g



#### Wiring Diagram:



#### Drawings:

Weight:

Dimensions:

Code:

Series:

Family:

Colour:

Mark:

Module Size:

Rated supply voltage:

Maximum resistive load:





55.6mm x 22.5mm x 34.4mm





### Installation:



Installation of the product should be carried out in compliance with the current regulations regarding the installation of electrical systems in the country where the product is installed.

The product should be installed by a trained professional following all safety norms.

Keep away from water and wet surfaces. While mounting the product, hands should not be wet.