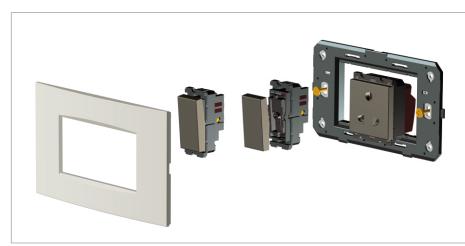

### Installation:

Installation of the product should be carried out in compliance with the current regulations regarding the installation of electrical systems in the country where the product is installed.

The product should be installed by a trained professional following all safety norms.

Keep away from water and wet surfaces. While mounting the product, hands should not be wet.