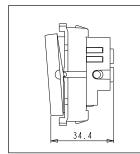

#### Drawings:

Weight:

Dimensions:

Code:

Series:

Family:

Colour:

Mark:

Module Size:

Rated supply voltage:

Maximum resistive load:

55.6mm x 22.5mm x 34.4mm