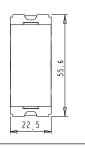

#### Drawings:

Weight:

Dimensions:

Code:

Series:

Family:

Colour:

Mark:

Module Size:

Rated supply voltage:

Maximum resistive load:

55.6mm x 22.5mm x 34.4mm