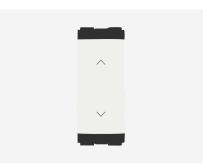

# C5230.01

Switch 16A - Two way - 1 module Frost White

C5230.01

Switches

**CUBE** Series

One Module

Frost White

Norisys