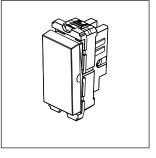

# C5230.01

Switch 16A - Two way - 1 module Frost White

C5230.01

Switches

**CUBE** Series

One Module

Frost White

Norisys