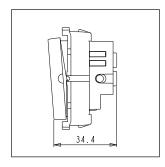

Dimensions: 55.6mm x 22.5mm x 34.4mm

Weight: 26.7g

Maximum resistive load:

#### Drawings: