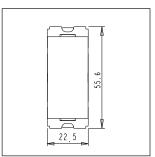

Dimensions: 55.6mm x 22.5mm x 34.4mm

Weight: 26.7g

Maximum resistive load:

#### Drawings: