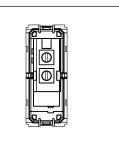

# C5131.01

Switch 16A - One way with indicator - 1 module Frost White

Code: C5131 .01
Series: CUBE Series
Family: Switches
Module Size: One Module
Colour: Frost White
Mark: Norisys
Rated supply voltage: 240V

Dimensions: 55.6mm x 22.5mm x 34.4mm

Weight: 26.7g

Maximum resistive load: