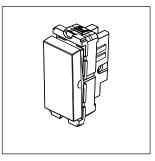

# C5131.01

Switch 16A - One way with indicator - 1 module Frost White

Code: C5131 .01
Series: CUBE Series
Family: Switches
Module Size: One Module
Colour: Frost White
Mark: Norisys
Rated supply voltage: 240V

Dimensions: 55.6mm x 22.5mm x 34.4mm

Weight: 26.7g

Maximum resistive load: