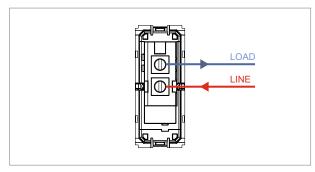

### **CUBE Series**

# C5131.01

Switch 16A - One way with indicator - 1 module Frost White









Code: C5131 .01
Series: CUBE Series
Family: Switches
Module Size: One Module
Colour: Frost White
Mark: Norisys
Rated supply voltage: 240V

Dimensions: 55.6mm x 22.5mm x 34.4mm

Weight: 26.7g

Maximum resistive load:

## Wiring Diagram:



#### Drawings:









#### Installation:



Installation of the product should be carried out in compliance with the current regulations regarding the installation of electrical systems in the country where the product is installed.

The product should be installed by a trained professional following all safety norms.

Keep away from water and wet surfaces. While mounting the product, hands should not be wet.