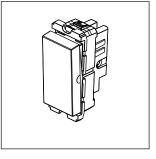

## C5211.01

Switch 6A - Two way with indicator - 1 module Frost White

C5211.01

**CUBE** Series Switches

One Module

Frost White

Norisys

240V