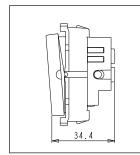

## Wiring Diagram:

Drawings:

Weight:

Dimensions:

Code: Series:

Family: Module Size:

Colour:

Rated supply voltage:

Maximum resistive load:

Mark:

55.6mm x 22.5mm x 34.4mm