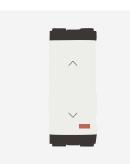

## C5211.01

Switch 6A - Two way with indicator - 1 module Frost White

C5211.01

**CUBE** Series Switches

One Module

Frost White

Norisys

240V