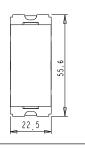

## Wiring Diagram:

Drawings:

Weight:

Dimensions:

Code: Series:

Family: Module Size:

Colour:

Rated supply voltage:

Maximum resistive load:

Mark:

55.6mm x 22.5mm x 34.4mm