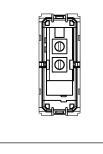

## C5211.01

Switch 6A - Two way with indicator - 1 module Frost White

C5211.01

**CUBE** Series Switches

One Module

Frost White

Norisys

240V