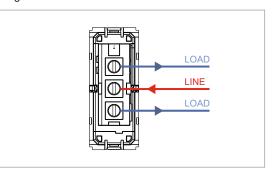

## Wiring Diagram:

Drawings:

Weight:

Dimensions:

Code: Series:

Family: Module Size:

Colour:

Rated supply voltage: