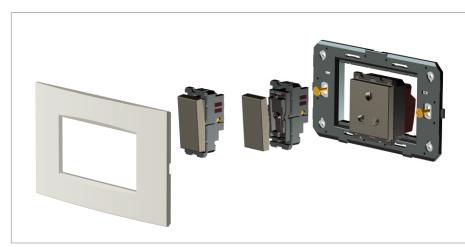

## Installation:

Installation of the product should be carried out in compliance with the current regulations regarding the installation of electrical systems in the country where the product is installed.

The product should be installed by a trained professional following all . safety norms.

Keep away from water and wet surfaces. While mounting the product, hands should not be wet.