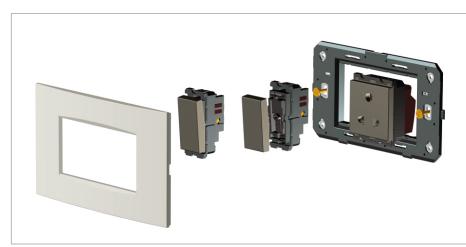

## Installation:

Installation of the product should be carried out in compliance with the current regulations regarding the installation of electrical systems in the country where the product is installed.

The product should be installed by a trained professional following all safety norms.

Keep away from water and wet surfaces. While mounting the product, hands should not be wet.