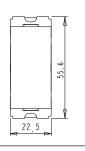

## Wiring Diagram:

Drawings:

Weight:

Dimensions:

Code: Series:

Family:

Colour:

Mark:

Module Size:

Rated supply voltage:

Maximum resistive load:

55.6mm x 22.5mm x 34.4mm