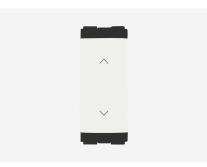

## **CUBE Series**

C5210.01

Switch 6A - Two way - 1 module Frost White

C5210.01

Switches

**CUBE** Series

One Module

Frost White