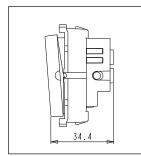

Module Size:

Rated supply voltage:

Maximum resistive load:

55.6mm x 22.5mm x 34.4mm