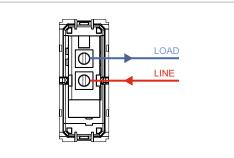

### Installation:

Installation of the product should be carried out in compliance with the current regulations regarding the installation of electrical systems in the country where the product is installed.

The product should be installed by a trained professional following all safety norms.

Keep away from water and wet surfaces. While mounting the product, hands should not be wet.