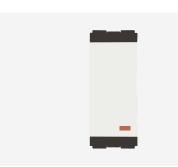

# C5731.01

Switch 25A - One way with indicator - 1 module Frost White

C5731.01

CUBE Series Switches

One Module

Frost White

Norisys

240V

25A

45g

Mark:

55.6mm x 22.5mm x 34.4mm