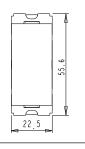

# **CUBE Series**

# C5731.01

Switch 25A - One way with indicator - 1 module Frost White

C5731.01

CUBE Series Switches

One Module

Frost White

Norisys

240V

25A

45g





## 5267.51.8 FE C By

Œ





#### Drawings:

Weight:

Dimensions:

Code: Series:

Family: Module Size:

Colour:

Rated supply voltage:

Maximum resistive load:

Mark:





55.6mm x 22.5mm x 34.4mm





### Installation:



Installation of the product should be carried out in compliance with the current regulations regarding the installation of electrical systems in the country where the product is installed.

The product should be installed by a trained professional following all safety norms.

Keep away from water and wet surfaces. While mounting the product, hands should not be wet.