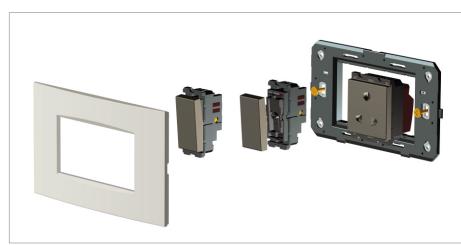

### Installation:

Installation of the product should be carried out in compliance with the current regulations regarding the installation of electrical systems in the country where the product is installed.

The product should be installed by a trained professional following all safety norms.

Keep away from water and wet surfaces. While mounting the product, hands should not be wet.