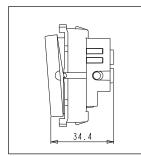

# **CUBE Series**

# C5731.01

Switch 25A - One way with indicator - 1 module Frost White

C5731.01

CUBE Series Switches

One Module

Frost White

Norisys

240V

25A

45g





## 5267.51.8 FE C By

Œ





#### Drawings:

Weight:

Dimensions:

Code: Series:

Family: Module Size:

Colour:

Rated supply voltage:

Maximum resistive load:

Mark:





55.6mm x 22.5mm x 34.4mm





### Installation:



Installation of the product should be carried out in compliance with the current regulations regarding the installation of electrical systems in the country where the product is installed.

The product should be installed by a trained professional following all safety norms.

Keep away from water and wet surfaces. While mounting the product, hands should not be wet.