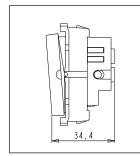

### Drawings:

C5111 .01 CUBE Series Switches One Module Frost White Norisys 240V 6A 55.6mm x 22.5mm x 34.4mm 45g