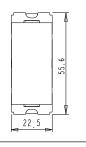

C5111 .01 CUBE Series Switches One Module Frost White Norisys 240V 6A 55.6mm x 22.5mm x 34.4mm 45g

### Drawings: