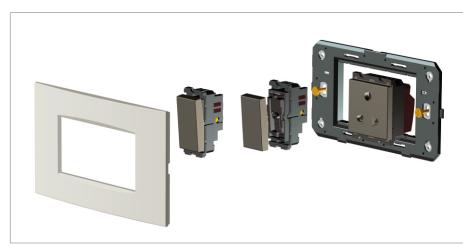

### Installation:

Installation of the product should be carried out in compliance with the current regulations regarding the installation of electrical systems in the country where the product is installed.

The product should be installed by a trained professional following all safety norms.

Keep away from water and wet surfaces. While mounting the product, hands should not be wet.