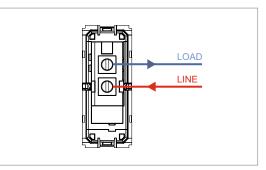

# **CUBE Series**

# C5111 .01

Switch 6A - One way with indicator - 1 module Frost White







CE



| Code:                   |
|-------------------------|
| Series:                 |
| Family:                 |
| Module Size:            |
| Colour:                 |
| Mark:                   |
| Rated supply voltage:   |
| Maximum resistive load: |
| Dimensions:             |
| Weight:                 |

C5111 .01 CUBE Series Switches One Module Frost White Norisys 240V 6A 55.6mm x 22.5mm x 34.4mm 45g

## Wiring Diagram:



### Drawings:









### Installation:



Installation of the product should be carried out in compliance with the current regulations regarding the installation of electrical systems in the country where the product is installed.

The product should be installed by a trained professional following all safety norms.

Keep away from water and wet surfaces. While mounting the product, hands should not be wet.