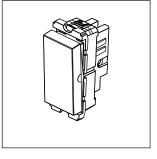

# C5111 .01

Switch 6A - One way with indicator - 1 module Frost White

CE

| Code:                   |
|-------------------------|
| Series:                 |
| Family:                 |
| Module Size:            |
| Colour:                 |
| Mark:                   |
| Rated supply voltage:   |
| Maximum resistive load: |
| Dimensions:             |
| Weight:                 |

C5111 .01 CUBE Series Switches One Module Frost White Norisys 240V 6A 55.6mm x 22.5mm x 34.4mm 45g