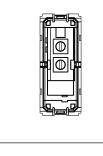

# **CUBE Series**

# C5111 .01

Switch 6A - One way with indicator - 1 module Frost White







CE



| Code:                   |
|-------------------------|
| Series:                 |
| Family:                 |
| Module Size:            |
| Colour:                 |
| Mark:                   |
| Rated supply voltage:   |
| Maximum resistive load: |
| Dimensions:             |
| Weight:                 |

C5111 .01 CUBE Series Switches One Module Frost White Norisys 240V 6A 55.6mm x 22.5mm x 34.4mm 45g

## Wiring Diagram:



### Drawings:









### Installation:



Installation of the product should be carried out in compliance with the current regulations regarding the installation of electrical systems in the country where the product is installed.

The product should be installed by a trained professional following all safety norms.

Keep away from water and wet surfaces. While mounting the product, hands should not be wet.