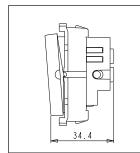

## Drawings:

Weight:

Dimensions:

Code: Series:

Family:

Colour:

Mark:

Module Size:

Rated supply voltage:

Maximum resistive load:

55.6mm x 22.5mm x 34.4mm