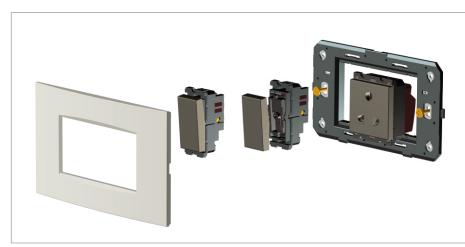

## Installation:

Installation of the product should be carried out in compliance with the current regulations regarding the installation of electrical systems in the country where the product is installed.

The product should be installed by a trained professional following all safety norms.

Keep away from water and wet surfaces. While mounting the product, hands should not be wet.