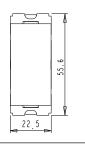

## Drawings:

Weight:

Dimensions:

Code: Series:

Family:

Colour:

Mark:

Module Size:

Rated supply voltage:

Maximum resistive load:

55.6mm x 22.5mm x 34.4mm