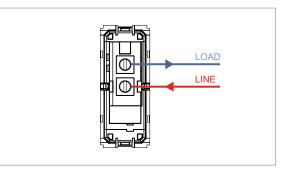

## **CUBE Series**

C5110 .01

Switch 6A - One way - 1 module Frost White



C5110.01

Switches

**CUBE** Series

One Module

Frost White

Norisys

240V

24.8g

6A



## Wiring Diagram:



## Drawings:

Weight:

Dimensions:

Code: Series:

Family:

Colour:

Mark:

Module Size:

Rated supply voltage:

Maximum resistive load:





55.6mm x 22.5mm x 34.4mm





## Installation:



Installation of the product should be carried out in compliance with the current regulations regarding the installation of electrical systems in the country where the product is installed.

The product should be installed by a trained professional following all safety norms.

Keep away from water and wet surfaces. While mounting the product, hands should not be wet.