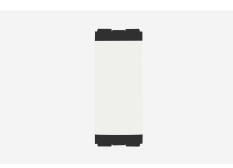

## **CUBE Series**

C5110 .01

Switch 6A - One way - 1 module Frost White

C5110.01

Switches

**CUBE** Series

One Module

Frost White