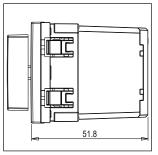

### **CUBE Series**

# V5910.17

Vertical Fan Regulator for 120W fan - Step Type with Bar Knob - 2 module Frost White









Code: V5910 .17
Series: CUBE Series

Family: Vertical Fan Regulator & Dimmers

Module Size: Two Module
Colour: Frost White
Mark: Norisys
Rated supply voltage: 240V
Maximum resistive load: 120W

Dimensions: 44.8mm x 55.6mm x 51.8mm

Weight: 73.6g

## Wiring Diagram:



#### Drawings:









#### Installation:



Installation of the product should be carried out in compliance with the current regulations regarding the installation of electrical systems in the country where the product is installed.

The product should be installed by a trained professional following all safety norms.

Keep away from water and wet surfaces. While mounting the product, hands should not be wet.