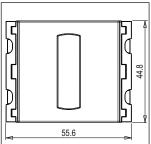

### **CUBE Series**

# V5910.17

Vertical Fan Regulator for 120W fan - Step Type with Bar Knob - 2 module Frost White









Code: V5910 .17
Series: CUBE Series

Family: Vertical Fan Regulator & Dimmers

Module Size: Two Module
Colour: Frost White
Mark: Norisys
Rated supply voltage: 240V
Maximum resistive load: 120W

Dimensions: 44.8mm x 55.6mm x 51.8mm

Weight: 73.6g

## Wiring Diagram:



#### Drawings:









#### Installation:



Installation of the product should be carried out in compliance with the current regulations regarding the installation of electrical systems in the country where the product is installed.

The product should be installed by a trained professional following all safety norms.

Keep away from water and wet surfaces. While mounting the product, hands should not be wet.