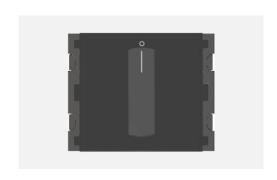

# V5910.17

Vertical Fan Regulator for 120W fan - Step Type with Bar Knob - 2 module Frost White

Code: V5910 .17
Series: CUBE Series

Family: Vertical Fan Regulator & Dimmers

Module Size: Two Module
Colour: Frost White
Mark: Norisys
Rated supply voltage: 240V
Maximum resistive load: 120W

Dimensions: 44.8mm x 55.6mm x 51.8mm

Weight: 73.6g