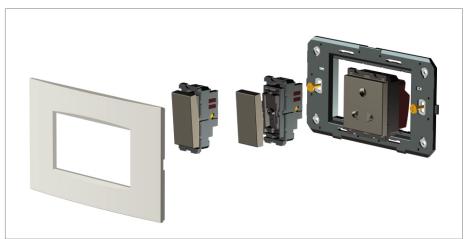

### **CUBE Series**

# V5910.17

Vertical Fan Regulator for 120W fan - Step Type with Bar Knob - 2 module Frost White









Code: V5910 .17
Series: CUBE Series

Family: Vertical Fan Regulator & Dimmers

Module Size: Two Module
Colour: Frost White
Mark: Norisys
Rated supply voltage: 240V
Maximum resistive load: 120W

Dimensions: 44.8mm x 55.6mm x 51.8mm

Weight: 73.6g

## Wiring Diagram:



#### Drawings:









#### Installation:



Installation of the product should be carried out in compliance with the current regulations regarding the installation of electrical systems in the country where the product is installed.

The product should be installed by a trained professional following all safety norms.

Keep away from water and wet surfaces. While mounting the product, hands should not be wet.