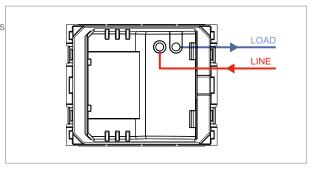

### **CUBE Series**

# V5910.17

Vertical Fan Regulator for 120W fan - Step Type with Bar Knob - 2 module Frost White









Code: V5910 .17
Series: CUBE Series

Family: Vertical Fan Regulator & Dimmers

Module Size: Two Module
Colour: Frost White
Mark: Norisys
Rated supply voltage: 240V
Maximum resistive load: 120W

Dimensions: 44.8mm x 55.6mm x 51.8mm

Weight: 73.6g

## Wiring Diagram:



#### Drawings:









#### Installation:



Installation of the product should be carried out in compliance with the current regulations regarding the installation of electrical systems in the country where the product is installed.

The product should be installed by a trained professional following all safety norms.

Keep away from water and wet surfaces. While mounting the product, hands should not be wet.