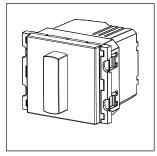

# V5910.17

Vertical Fan Regulator for 120W fan - Step Type with Bar Knob - 2 module Frost White

Code: V5910 .17
Series: CUBE Series

Family: Vertical Fan Regulator & Dimmers

Module Size: Two Module
Colour: Frost White
Mark: Norisys
Rated supply voltage: 240V
Maximum resistive load: 120W