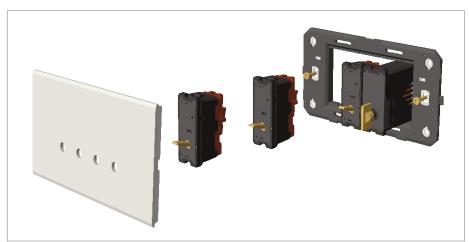

### Installation:

Installation of the product should be carried out in compliance with the current regulations regarding the installation of electrical systems in the country where the product is installed.

The product should be installed by a trained professional following all safety norms.

Keep away from water and wet surfaces. While mounting the product, hands should not be wet.