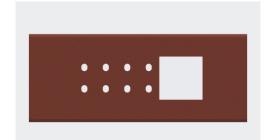

## TA426 .14

6M Size Plate with 8 holes + 2M window Aluminium Dark Bronze

Code: Series: Family: Module Size: Colour: Mark: Rated supply voltage: Maximum resistive load: Dimensions: Weight: TA426 .14 TG9 Series Solid Aluminium Plates Six Module Aluminium Dark Bronze Norisys