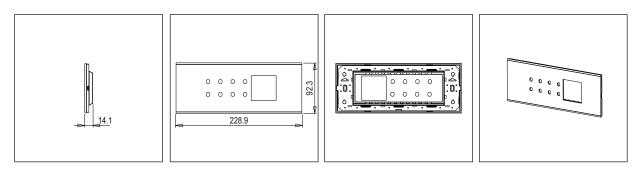

# norisys®

## **TG9 Series**

## TA426 .14

6M Size Plate with 8 holes + 2M window Aluminium Dark Bronze





Code: Series: Family: Module Size: Colour: Mark: Rated supply voltage: Maximum resistive load: Dimensions: Weight: TA426 .14 TG9 Series Solid Aluminium Plates Six Module Aluminium Dark Bronze Norisys

228.9mm x 92.3mm x 14.1mm 309.0g

Wiring Diagram:



### Drawings:



### Installation:



Installation of the product should be carried out in compliance with the current regulations regarding the installation of electrical systems in the country where the product is installed.

The product should be installed by a trained professional following all safety norms.

Keep away from water and wet surfaces. While mounting the product, hands should not be wet.