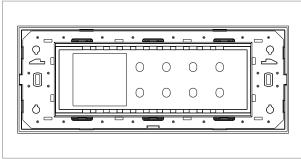

# norisys®

## **TG9 Series**

## TA426 .14

6M Size Plate with 8 holes + 2M window Aluminium Dark Bronze





Code: Series: Family: Module Size: Colour: Mark: Rated supply voltage: Maximum resistive load: Dimensions: Weight: TA426 .14 TG9 Series Solid Aluminium Plates Six Module Aluminium Dark Bronze Norisys

228.9mm x 92.3mm x 14.1mm 309.0g

Wiring Diagram:



### Drawings:



### Installation:



Installation of the product should be carried out in compliance with the current regulations regarding the installation of electrical systems in the country where the product is installed.

The product should be installed by a trained professional following all safety norms.

Keep away from water and wet surfaces. While mounting the product, hands should not be wet.