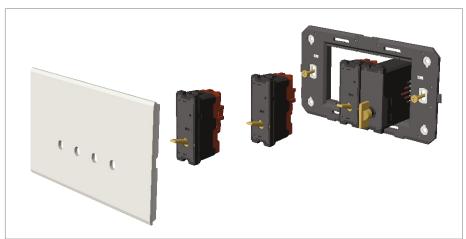

## Installation:

Installation of the product should be carried out in compliance with the current regulations regarding the installation of electrical systems in the country where the product is installed.

The product should be installed by a trained professional following all safety norms.

Keep away from water and wet surfaces. While mounting the product, hands should not be wet.