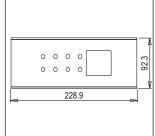

## **TG9 Series**

## TA426.05

6M Size Plate with 8 holes + 2M window Aluminium Black





Wiring Diagram:

4.1mm

Code: TA426 .05 Series: TG9 Series

Family: Solid Aluminium Plates

Module Size: Six Module
Colour: Aluminium Black

Mark: Norisys
Rated supply voltage: ----Maximum resistive load: -----

Dimensions: 228.9mm x 92.3mm x 14.1mm

Weight: 309.0g

## Drawings:









0

0 0

0

## Installation:



Installation of the product should be carried out in compliance with the current regulations regarding the installation of electrical systems in the country where the product is installed.

The product should be installed by a trained professional following all safety norms.

Keep away from water and wet surfaces. While mounting the product, hands should not be wet.