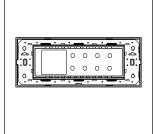

## TA426.05

6M Size Plate with 8 holes + 2M window Aluminium Black

Wiring Diagram:

4.1mm

Code: TA426 .05 Series: TG9 Series

Family: Solid Aluminium Plates

Module Size: Six Module
Colour: Aluminium Black

Mark: Norisys
Rated supply voltage: ----Maximum resistive load: -----

Dimensions: 228.9mm x 92.3mm x 14.1mm

Weight: 309.0g