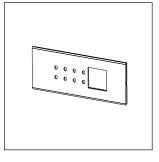

## TA426.05

6M Size Plate with 8 holes + 2M window Aluminium Black

Wiring Diagram:

4.1mm

Code: TA426 .05 Series: TG9 Series

Family: Solid Aluminium Plates

Module Size: Six Module
Colour: Aluminium Black

Mark: Norisys
Rated supply voltage: ----Maximum resistive load: -----

Dimensions: 228.9mm x 92.3mm x 14.1mm

Weight: 309.0g