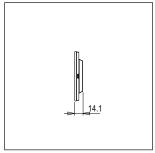

## **TG9 Series**

## TA426.05

6M Size Plate with 8 holes + 2M window Aluminium Black





Wiring Diagram:

4.1mm

Code: TA426 .05 Series: TG9 Series

Family: Solid Aluminium Plates

Module Size: Six Module
Colour: Aluminium Black

Mark: Norisys
Rated supply voltage: ----Maximum resistive load: -----

Dimensions: 228.9mm x 92.3mm x 14.1mm

Weight: 309.0g

## Drawings:









0

0 0

0

## Installation:



Installation of the product should be carried out in compliance with the current regulations regarding the installation of electrical systems in the country where the product is installed.

The product should be installed by a trained professional following all safety norms.

Keep away from water and wet surfaces. While mounting the product, hands should not be wet.