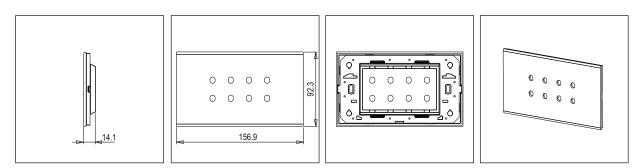

Solid Aluminium Plates

156.9mm x 92.3mm x 14.1mm

Aluminium Natural

## Wiring Diagram:

Drawings:

Weight:

Dimensions:

Code: Series:

Family:

Colour:

Mark: