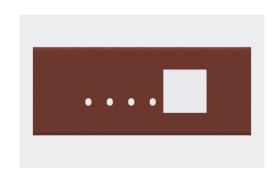

## TA416.14

6M Size Plate with 4 holes + 2M window Aluminium Dark Bronze

(

Code: TA416 .14
Series: TG9 Series

Family: Solid Aluminium Plates

Module Size: Six Module

Colour: Aluminium Dark Bronze

Mark: Norisys
Rated supply voltage: ----Maximum resistive load: -----

Dimensions: 228.9mm x 92.3mm x 14.1mm

Weight: 313.0g