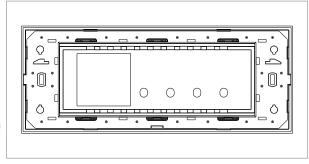

# norisys®

### **TG9 Series**

## TA416.14

6M Size Plate with 4 holes + 2M window Aluminium Dark Bronze







(

Code: TA416 .14
Series: TG9 Series

Family: Solid Aluminium Plates

Module Size: Six Module

Colour: Aluminium Dark Bronze

Mark: Norisys
Rated supply voltage: ----Maximum resistive load: -----

Dimensions: 228.9mm x 92.3mm x 14.1mm

Weight: 313.0g

## Wiring Diagram:



#### Drawings:









#### Installation:



Installation of the product should be carried out in compliance with the current regulations regarding the installation of electrical systems in the country where the product is installed.

The product should be installed by a trained professional following all safety norms.

Keep away from water and wet surfaces. While mounting the product, hands should not be wet.