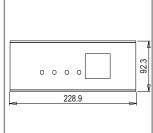

# norisys®

### **TG9 Series**

## TA416.14

6M Size Plate with 4 holes + 2M window Aluminium Dark Bronze







(

Code: TA416 .14
Series: TG9 Series

Family: Solid Aluminium Plates

Module Size: Six Module

Colour: Aluminium Dark Bronze

Mark: Norisys
Rated supply voltage: ----Maximum resistive load: -----

Dimensions: 228.9mm x 92.3mm x 14.1mm

Weight: 313.0g

## Wiring Diagram:



#### Drawings:









#### Installation:



Installation of the product should be carried out in compliance with the current regulations regarding the installation of electrical systems in the country where the product is installed.

The product should be installed by a trained professional following all safety norms.

Keep away from water and wet surfaces. While mounting the product, hands should not be wet.