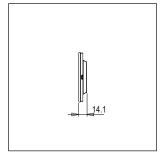

# norisys®

### **TG9 Series**

## TA416.14

6M Size Plate with 4 holes + 2M window Aluminium Dark Bronze







(

Code: TA416 .14
Series: TG9 Series

Family: Solid Aluminium Plates

Module Size: Six Module

Colour: Aluminium Dark Bronze

Mark: Norisys
Rated supply voltage: ----Maximum resistive load: -----

Dimensions: 228.9mm x 92.3mm x 14.1mm

Weight: 313.0g

## Wiring Diagram:



#### Drawings:









#### Installation:



Installation of the product should be carried out in compliance with the current regulations regarding the installation of electrical systems in the country where the product is installed.

The product should be installed by a trained professional following all safety norms.

Keep away from water and wet surfaces. While mounting the product, hands should not be wet.