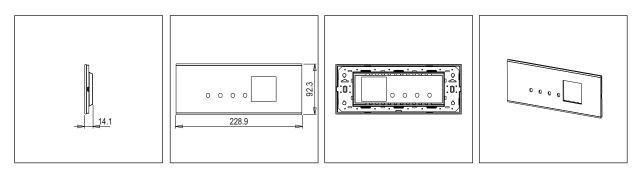

## TA416 .05

6M Size Plate with 4 holes + 2M window Aluminium Black

| Code:                   |
|-------------------------|
| Series:                 |
| Family:                 |
| Module Size:            |
| Colour:                 |
| Mark:                   |
| Rated supply voltage:   |
| Maximum resistive load: |
| Dimensions:             |
| Weight:                 |

TA416 .05 TG9 Series Solid Aluminium Plates Six Module Aluminium Black Norisys -----228.9mm x 92.3mm x 14.1mm 313.0g

Wiring Diagram:

Drawings: