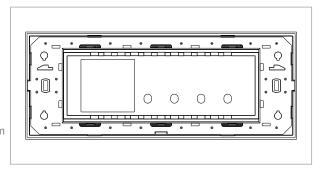

TA416 .05 TG9 Series Solid Aluminium Plates Six Module Aluminium Black Norisys -----228.9mm x 92.3mm x 14.1mm 313.0g

Wiring Diagram:

Drawings: