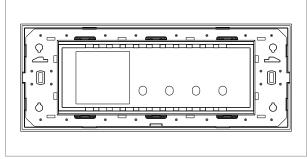

# norisys®

### **TG9 Series**

## TA416.04

6M Size Plate with 4 holes + 2M window Aluminium Natural







(

Code: TA416 .04
Series: TG9 Series

Family: Solid Aluminium Plates

Module Size: Six Module

Colour: Aluminium Natural

Mark: Norisys
Rated supply voltage: ----Maximum resistive load: -----

Dimensions: 228.9mm x 92.3mm x 14.1mm

Weight: 313.0g

#### Wiring Diagram:



#### Drawings:









#### Installation:



Installation of the product should be carried out in compliance with the current regulations regarding the installation of electrical systems in the country where the product is installed.

The product should be installed by a trained professional following all safety norms.

Keep away from water and wet surfaces. While mounting the product, hands should not be wet.