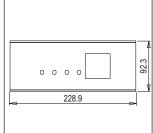

# norisys®

### **TG9 Series**

## TA416.04

6M Size Plate with 4 holes + 2M window Aluminium Natural







(

Code: TA416 .04
Series: TG9 Series

Family: Solid Aluminium Plates

Module Size: Six Module

Colour: Aluminium Natural

Mark: Norisys
Rated supply voltage: ----Maximum resistive load: -----

Dimensions: 228.9mm x 92.3mm x 14.1mm

Weight: 313.0g

#### Wiring Diagram:



#### Drawings:









#### Installation:



Installation of the product should be carried out in compliance with the current regulations regarding the installation of electrical systems in the country where the product is installed.

The product should be installed by a trained professional following all safety norms.

Keep away from water and wet surfaces. While mounting the product, hands should not be wet.