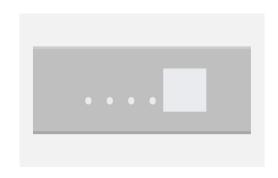

## TA416.04

6M Size Plate with 4 holes + 2M window Aluminium Natural

(

Code: TA416 .04
Series: TG9 Series

Family: Solid Aluminium Plates

Module Size: Six Module

Colour: Aluminium Natural

Mark: Norisys
Rated supply voltage: ----Maximum resistive load: -----

Dimensions: 228.9mm x 92.3mm x 14.1mm

Weight: 313.0g