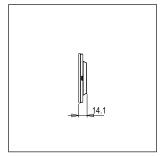

# norisys®

### **TG9 Series**

## TA416.04

6M Size Plate with 4 holes + 2M window Aluminium Natural







(

Code: TA416 .04
Series: TG9 Series

Family: Solid Aluminium Plates

Module Size: Six Module

Colour: Aluminium Natural

Mark: Norisys
Rated supply voltage: ----Maximum resistive load: -----

Dimensions: 228.9mm x 92.3mm x 14.1mm

Weight: 313.0g

#### Wiring Diagram:



#### Drawings:









#### Installation:



Installation of the product should be carried out in compliance with the current regulations regarding the installation of electrical systems in the country where the product is installed.

The product should be installed by a trained professional following all safety norms.

Keep away from water and wet surfaces. While mounting the product, hands should not be wet.