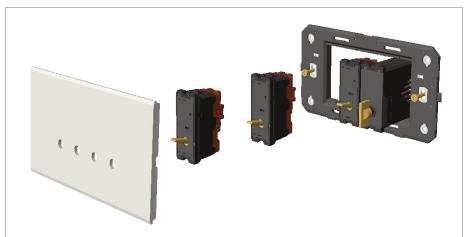

## TA416.04

6M Size Plate with 4 holes + 2M window Aluminium Natural

(

Code: TA416 .04
Series: TG9 Series

Family: Solid Aluminium Plates

Module Size: Six Module

Colour: Aluminium Natural

Mark: Norisys
Rated supply voltage: ----Maximum resistive load: -----

#### Drawings: