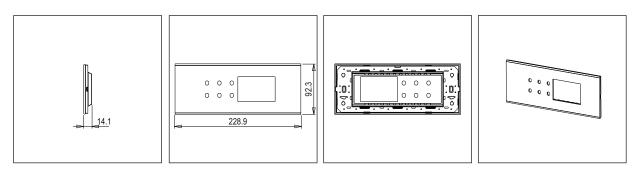

## TA326 .04

6M Size Plate with 6 holes + 3M window Aluminium Natural

Code: Series: Family: Module Size: Colour: Mark: Rated supply voltage: Maximum resistive load: Dimensions: Weight: TA326 .04 TG9 Series Solid Aluminium Plates Six Module Aluminium Natural Norisys -----228.9mm x 92.3mm x 14.1mm 303.4g