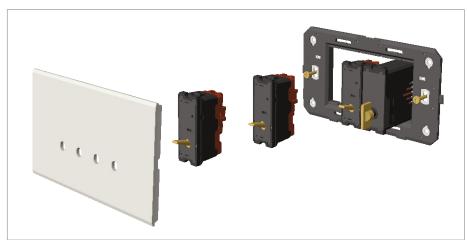

## TA326 .04

6M Size Plate with 6 holes + 3M window Aluminium Natural

Code: Series: Family: Module Size: Colour: Mark: Rated supply voltage: Maximum resistive load: Dimensions: Weight: TA326 .04 TG9 Series Solid Aluminium Plates Six Module Aluminium Natural Norisys -----228.9mm x 92.3mm x 14.1mm 303.4g