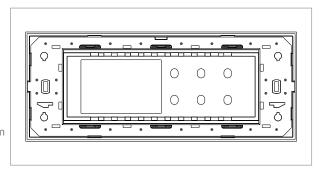

## norisys®

## **TG9 Series**

## TA326 .04

6M Size Plate with 6 holes + 3M window Aluminium Natural





Code: Series: Family: Module Size: Colour: Mark: Rated supply voltage: Maximum resistive load: Dimensions: Weight: TA326 .04 TG9 Series Solid Aluminium Plates Six Module Aluminium Natural Norisys -----228.9mm x 92.3mm x 14.1mm 303.4g

Wiring Diagram:



Drawings:



## Installation:



Installation of the product should be carried out in compliance with the current regulations regarding the installation of electrical systems in the country where the product is installed.

The product should be installed by a trained professional following all safety norms.

Keep away from water and wet surfaces. While mounting the product, hands should not be wet.