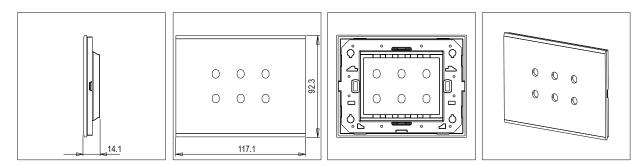

## Wiring Diagram:

Code: Series: Family: Module Size: Colour: Mark: Rated supply voltage: Maximum resistive load: Dimensions: Weight: TA323 .04 TG9 Series Solid Aluminium Plates Three Module Aluminium Natural Norisys -----117.1mm x 92.3mm x 14.1mm 150.9g

#### Drawings: