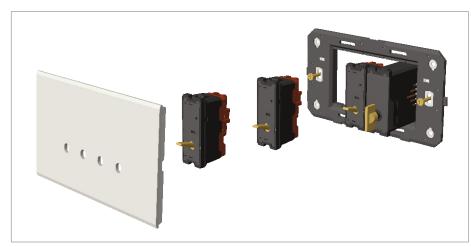

### Installation:

Installation of the product should be carried out in compliance with the current regulations regarding the installation of electrical systems in the country where the product is installed.

The product should be installed by a trained professional following all safety norms.

Keep away from water and wet surfaces. While mounting the product, hands should not be wet.