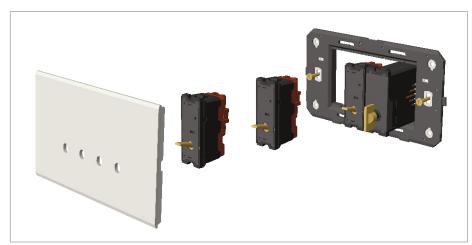

## Installation:

Installation of the product should be carried out in compliance with the current regulations regarding the installation of electrical systems in the country where the product is installed.

The product should be installed by a trained professional following all safety norms.

Keep away from water and wet surfaces. While mounting the product, hands should not be wet.