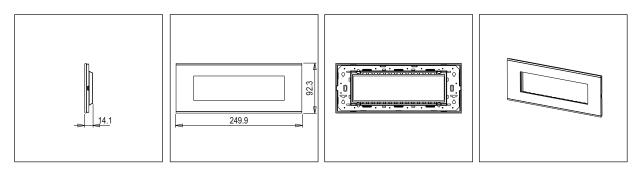

## TA308 .05

8M Size Plate with 8M window Aluminium Black

5267.51.8 FE C Bu

Code: Series: Family: Module Size: Colour: Mark: Rated supply voltage: Maximum resistive load: Dimensions: Weight: TA308 .05 TG9 Series Solid Aluminium Plates Eight Module Aluminium Black Norisys -----249.9mm x 92.3mm x 14.1mm 24.9g