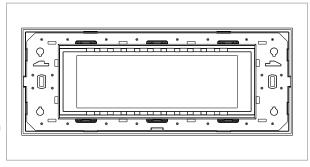

# norisys®

### **TG9 Series**

## TA306.14

6M Size Plate with 6M window Aluminium Dark Bronze





 Code:
 TA306 .14

 Series:
 TG9 Series

Family: Solid Aluminium Plates

Module Size: Six Module

Colour: Aluminium Dark Bronze

Mark: Norisys
Rated supply voltage: ----Maximum resistive load: -----

Dimensions: 228.9mm x 92.3mm x 14.1mm

Weight: 282.2g

## Wiring Diagram:



#### Drawings:









#### Installation:



Installation of the product should be carried out in compliance with the current regulations regarding the installation of electrical systems in the country where the product is installed.

The product should be installed by a trained professional following all safety norms.

Keep away from water and wet surfaces. While mounting the product, hands should not be wet.