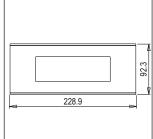

# norisys®

### **TG9 Series**

## TA306.14

6M Size Plate with 6M window Aluminium Dark Bronze





 Code:
 TA306 .14

 Series:
 TG9 Series

Family: Solid Aluminium Plates

Module Size: Six Module

Colour: Aluminium Dark Bronze

Mark: Norisys
Rated supply voltage: ----Maximum resistive load: -----

Dimensions: 228.9mm x 92.3mm x 14.1mm

Weight: 282.2g

## Wiring Diagram:



#### Drawings:









#### Installation:



Installation of the product should be carried out in compliance with the current regulations regarding the installation of electrical systems in the country where the product is installed.

The product should be installed by a trained professional following all safety norms.

Keep away from water and wet surfaces. While mounting the product, hands should not be wet.