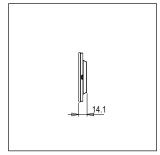

# norisys®

### **TG9 Series**

## TA306.14

6M Size Plate with 6M window Aluminium Dark Bronze





 Code:
 TA306 .14

 Series:
 TG9 Series

Family: Solid Aluminium Plates

Module Size: Six Module

Colour: Aluminium Dark Bronze

Mark: Norisys
Rated supply voltage: ----Maximum resistive load: -----

Dimensions: 228.9mm x 92.3mm x 14.1mm

Weight: 282.2g

## Wiring Diagram:



#### Drawings:









#### Installation:



Installation of the product should be carried out in compliance with the current regulations regarding the installation of electrical systems in the country where the product is installed.

The product should be installed by a trained professional following all safety norms.

Keep away from water and wet surfaces. While mounting the product, hands should not be wet.