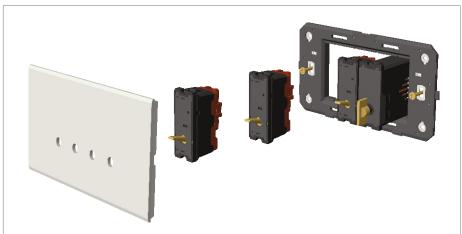

#### Installation:

Installation of the product should be carried out in compliance with the current regulations regarding the installation of electrical systems in the country where the product is installed.

The product should be installed by a trained professional following all safety norms.

Keep away from water and wet surfaces. While mounting the product, hands should not be wet.