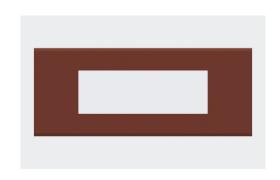

## TA306.14

6M Size Plate with 6M window Aluminium Dark Bronze

 Code:
 TA306 .14

 Series:
 TG9 Series

Family: Solid Aluminium Plates

Module Size: Six Module

Colour: Aluminium Dark Bronze

Mark: Norisys
Rated supply voltage: ----Maximum resistive load: -----