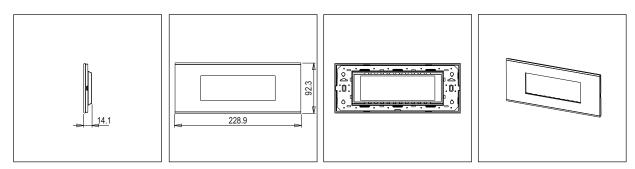

## TA306.04

6M Size Plate with 6M window Aluminium Natural

TA306 .04

TG9 Series

Six Module

Norisys

282.2g

\_\_\_\_\_

## 5267.51.8 FE CO B P

Wiring Diagram: Solid Aluminium Plates

Drawings:

Weight:

Dimensions:

Code:

Series:

Family:

Colour:

Mark:

Module Size:

Rated supply voltage:

Maximum resistive load: