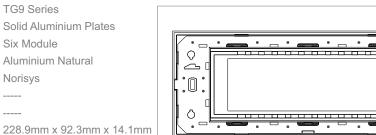

## **TG9 Series**

## TA306.04

6M Size Plate with 6M window Aluminium Natural

TA306 .04

TG9 Series

Six Module

Norisys

282.2g

\_\_\_\_\_

Aluminium Natural

## 5267.51.8 FE CO B P

Wiring Diagram: Solid Aluminium Plates

Drawings:

Weight:

Dimensions:

Code:

Series:

Family: