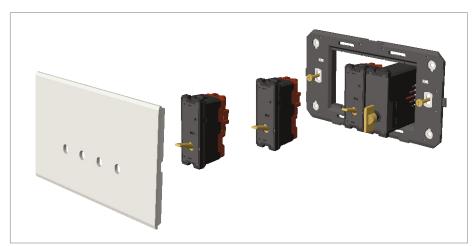

## Installation:

Installation of the product should be carried out in compliance with the current regulations regarding the installation of electrical systems in the country where the product is installed.

The product should be installed by a trained professional following all . safety norms.

Keep away from water and wet surfaces. While mounting the product, hands should not be wet.