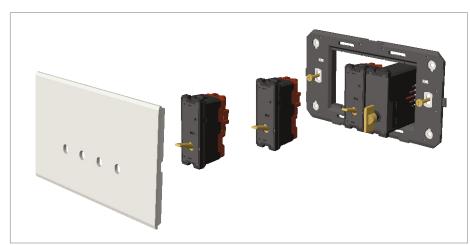

## Installation:

Installation of the product should be carried out in compliance with the current regulations regarding the installation of electrical systems in the country where the product is installed.

The product should be installed by a trained professional following all safety norms.

Keep away from water and wet surfaces. While mounting the product, hands should not be wet.