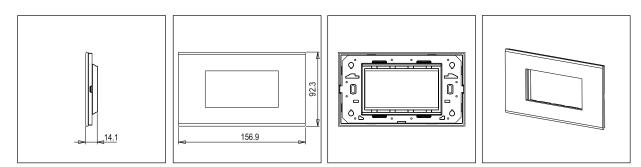

## **TG9 Series**

## TA304 .05

4M Size Plate with 4M window Aluminium Black



TA304 .05

TG9 Series

Four Module

Norisys

162.7g

\_\_\_\_\_

Aluminium Black

Solid Aluminium Plates

156.9mm x 92.3mm x 14.1mm



## Wiring Diagram:



Drawings:

Weight:

Dimensions:

Code: Series:

Family:

Colour:

Mark:

Module Size:

Rated supply voltage:

Maximum resistive load:



## Installation:



Installation of the product should be carried out in compliance with the current regulations regarding the installation of electrical systems in the country where the product is installed.

The product should be installed by a trained professional following all safety norms.

Keep away from water and wet surfaces. While mounting the product, hands should not be wet.