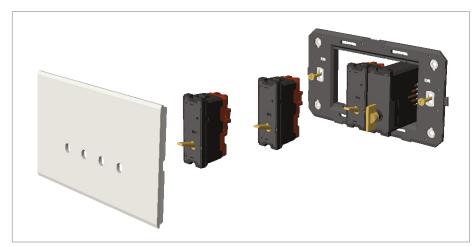

### Installation:

Installation of the product should be carried out in compliance with the current regulations regarding the installation of electrical systems in the country where the product is installed.

The product should be installed by a trained professional following all safety norms.

Keep away from water and wet surfaces. While mounting the product, hands should not be wet.