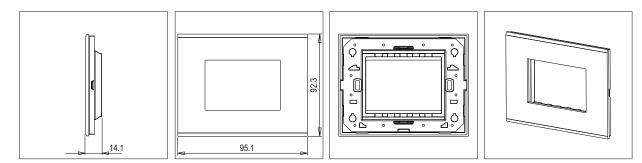

## Wiring Diagram:

Series: Family: Module Size: Colour: Mark: Rated supply voltage: Maximum resistive load: Dimensions: Weight: TA303 .05 TG9 Series Solid Aluminium Plates Three Module Aluminium Black Norisys -----95.1mm x 92.3mm x 14.1mm 129.3g

#### Drawings:

Code: