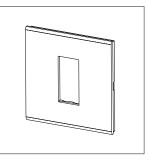

# TA301.14

1M Size Plate with 1M window Aluminium Dark Bronze

Code: TA301 .14
Series: TG9 Series

Family: Solid Aluminium Plates

Module Size: One Module

Colour: Aluminium Dark Bronze

Mark: Norisys
Rated supply voltage: ----Maximum resistive load: -----

Dimensions: 95.1mm x 92.3mm x 14.1mm

Weight: 121.2g