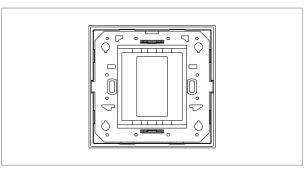

# norisys®

### **TG9 Series**

# TA301.14

1M Size Plate with 1M window Aluminium Dark Bronze









Code: TA301 .14
Series: TG9 Series

Family: Solid Aluminium Plates

Module Size: One Module

Colour: Aluminium Dark Bronze

Mark: Norisys
Rated supply voltage: ----Maximum resistive load: -----

Dimensions: 95.1mm x 92.3mm x 14.1mm

Weight: 121.2g

## Wiring Diagram:



#### Drawings:









#### Installation:



Installation of the product should be carried out in compliance with the current regulations regarding the installation of electrical systems in the country where the product is installed.

The product should be installed by a trained professional following all safety norms.

Keep away from water and wet surfaces. While mounting the product, hands should not be wet.