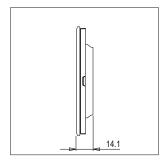

# norisys®

### **TG9 Series**

# TA301.14

1M Size Plate with 1M window Aluminium Dark Bronze









Code: TA301 .14
Series: TG9 Series

Family: Solid Aluminium Plates

Module Size: One Module

Colour: Aluminium Dark Bronze

Mark: Norisys
Rated supply voltage: ----Maximum resistive load: -----

Dimensions: 95.1mm x 92.3mm x 14.1mm

Weight: 121.2g

## Wiring Diagram:



#### Drawings:









#### Installation:



Installation of the product should be carried out in compliance with the current regulations regarding the installation of electrical systems in the country where the product is installed.

The product should be installed by a trained professional following all safety norms.

Keep away from water and wet surfaces. While mounting the product, hands should not be wet.