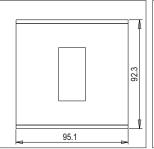

# norisys®

### **TG9 Series**

# TA301.14

1M Size Plate with 1M window Aluminium Dark Bronze









Code: TA301 .14
Series: TG9 Series

Family: Solid Aluminium Plates

Module Size: One Module

Colour: Aluminium Dark Bronze

Mark: Norisys
Rated supply voltage: ----Maximum resistive load: -----

Dimensions: 95.1mm x 92.3mm x 14.1mm

Weight: 121.2g

## Wiring Diagram:



#### Drawings:









#### Installation:



Installation of the product should be carried out in compliance with the current regulations regarding the installation of electrical systems in the country where the product is installed.

The product should be installed by a trained professional following all safety norms.

Keep away from water and wet surfaces. While mounting the product, hands should not be wet.