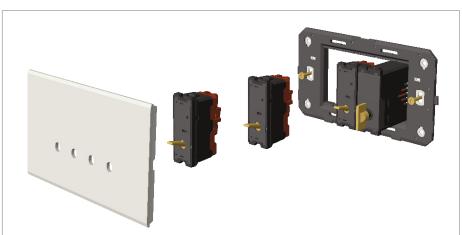

# norisys®

### **TG9 Series**

# TA301.14

1M Size Plate with 1M window Aluminium Dark Bronze









Code: TA301 .14
Series: TG9 Series

Family: Solid Aluminium Plates

Module Size: One Module

Colour: Aluminium Dark Bronze

Mark: Norisys
Rated supply voltage: ----Maximum resistive load: -----

Dimensions: 95.1mm x 92.3mm x 14.1mm

Weight: 121.2g

## Wiring Diagram:



#### Drawings:









#### Installation:



Installation of the product should be carried out in compliance with the current regulations regarding the installation of electrical systems in the country where the product is installed.

The product should be installed by a trained professional following all safety norms.

Keep away from water and wet surfaces. While mounting the product, hands should not be wet.