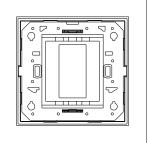

# TA301.14

1M Size Plate with 1M window Aluminium Dark Bronze

Code: TA301 .14
Series: TG9 Series

Family: Solid Aluminium Plates

Module Size: One Module

Colour: Aluminium Dark Bronze

Mark: Norisys
Rated supply voltage: ----Maximum resistive load: -----

Dimensions: 95.1mm x 92.3mm x 14.1mm

Weight: 121.2g