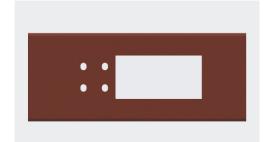

## TA226 .14

6M Size Plate with 4 holes + 4M window Aluminium Dark Bronze

| Code:                   |
|-------------------------|
| Series:                 |
| Family:                 |
| Module Size:            |
| Colour:                 |
| Mark:                   |
| Rated supply voltage:   |
| Maximum resistive load: |
| Dimensions:             |
| Weight:                 |

TA226 .14 TG9 Series Solid Aluminium Plates Six Module Aluminium Dark Bronze Norisys -----228.9mm x 92.3mm x 14.1mm 296.2g

Wiring Diagram:

Drawings: