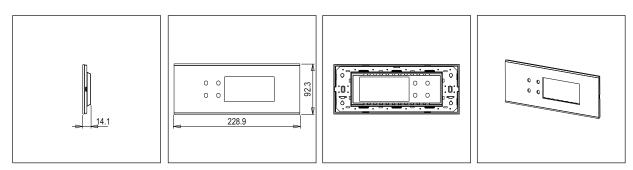

TA226 .14 TG9 Series Solid Aluminium Plates Six Module Aluminium Dark Bronze Norisys -----228.9mm x 92.3mm x 14.1mm 296.2g

Wiring Diagram:

Drawings: