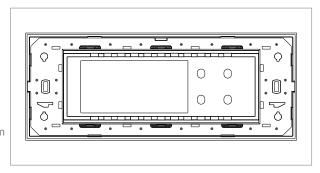

TA226 .14 TG9 Series Solid Aluminium Plates Six Module Aluminium Dark Bronze Norisys -----228.9mm x 92.3mm x 14.1mm 296.2g

Wiring Diagram:

Drawings: