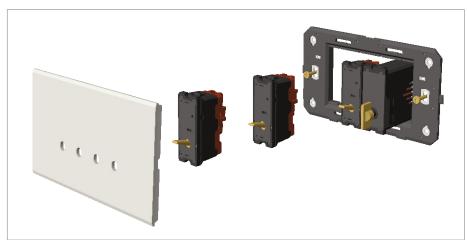

## TA226 .14

6M Size Plate with 4 holes + 4M window Aluminium Dark Bronze

| Code:                   |
|-------------------------|
| Series:                 |
| Family:                 |
| Module Size:            |
| Colour:                 |
| Mark:                   |
| Rated supply voltage:   |
| Maximum resistive load: |
| Dimensions:             |
| Weight:                 |

TA226 .14 TG9 Series Solid Aluminium Plates Six Module Aluminium Dark Bronze Norisys -----228.9mm x 92.3mm x 14.1mm 296.2g

Wiring Diagram:

Drawings: