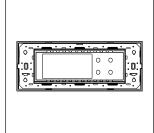

# TA226.04

6M Size Plate with 4 holes + 4M window Aluminium Natural

 Code:
 TA226 .04

 Series:
 TG9 Series

Family: Solid Aluminium Plates

Module Size: Six Module

Colour: Aluminium Natural

Mark: Norisys
Rated supply voltage: ----Maximum resistive load: -----