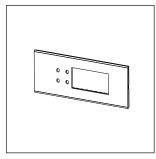

# TA226.04

6M Size Plate with 4 holes + 4M window Aluminium Natural

 Code:
 TA226 .04

 Series:
 TG9 Series

Family: Solid Aluminium Plates

Module Size: Six Module

Colour: Aluminium Natural

Mark: Norisys
Rated supply voltage: ----Maximum resistive load: -----