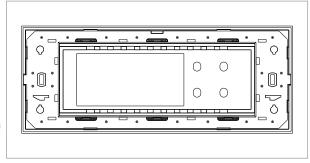

### **TG9 Series**

# TA226.04

6M Size Plate with 4 holes + 4M window Aluminium Natural









 Code:
 TA226 .04

 Series:
 TG9 Series

Family: Solid Aluminium Plates

Module Size: Six Module

Colour: Aluminium Natural

Mark: Norisys
Rated supply voltage: ----Maximum resistive load: -----

Dimensions: 228.9mm x 92.3mm x 14.1mm

Weight: 296.2g

## Wiring Diagram:



### Drawings:









#### Installation:



Installation of the product should be carried out in compliance with the current regulations regarding the installation of electrical systems in the country where the product is installed.

The product should be installed by a trained professional following all safety norms.

Keep away from water and wet surfaces. While mounting the product, hands should not be wet.