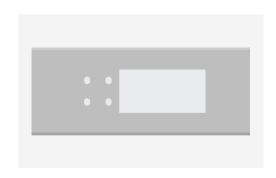

# TA226.04

6M Size Plate with 4 holes + 4M window Aluminium Natural

 Code:
 TA226 .04

 Series:
 TG9 Series

Family: Solid Aluminium Plates

Module Size: Six Module

Colour: Aluminium Natural

Mark: Norisys
Rated supply voltage: ----Maximum resistive load: -----

Dimensions: 228.9mm x 92.3mm x 14.1mm

Weight: 296.2g