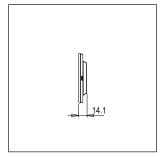

### **TG9 Series**

# TA226.04

6M Size Plate with 4 holes + 4M window Aluminium Natural









 Code:
 TA226 .04

 Series:
 TG9 Series

Family: Solid Aluminium Plates

Module Size: Six Module

Colour: Aluminium Natural

Mark: Norisys
Rated supply voltage: ----Maximum resistive load: -----

Dimensions: 228.9mm x 92.3mm x 14.1mm

Weight: 296.2g

## Wiring Diagram:



### Drawings:









#### Installation:



Installation of the product should be carried out in compliance with the current regulations regarding the installation of electrical systems in the country where the product is installed.

The product should be installed by a trained professional following all safety norms.

Keep away from water and wet surfaces. While mounting the product, hands should not be wet.