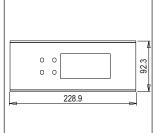

### **TG9 Series**

# TA226.04

6M Size Plate with 4 holes + 4M window Aluminium Natural









 Code:
 TA226 .04

 Series:
 TG9 Series

Family: Solid Aluminium Plates

Module Size: Six Module

Colour: Aluminium Natural

Mark: Norisys
Rated supply voltage: ----Maximum resistive load: -----

Dimensions: 228.9mm x 92.3mm x 14.1mm

Weight: 296.2g

## Wiring Diagram:



### Drawings:









#### Installation:



Installation of the product should be carried out in compliance with the current regulations regarding the installation of electrical systems in the country where the product is installed.

The product should be installed by a trained professional following all safety norms.

Keep away from water and wet surfaces. While mounting the product, hands should not be wet.