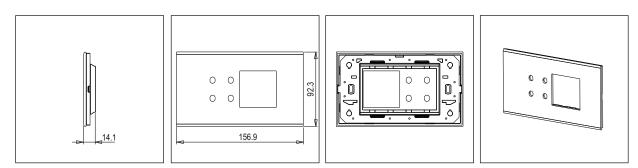

#### Drawings:

## Code: Series: Family: Module Size: Colour: Mark: Rated supply voltage: Maximum resistive load: Dimensions: Weight:

TA224 .04 TG9 Series Solid Aluminium Plates Four Module Aluminium Natural Norisys -----156.9mm x 92.3mm x 14.1mm 191.5g