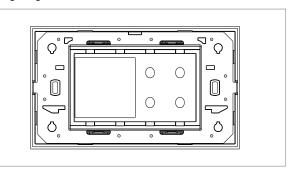

# norisys®

# **TG9 Series**

# TA224 .04

4M Size Plate with 4 holes + 2M window Aluminium Natural





## Code: Series: Family: Module Size: Colour: Mark: Rated supply voltage: Maximum resistive load: Dimensions: Weight:

TA224 .04 TG9 Series Solid Aluminium Plates Four Module Aluminium Natural Norisys -----156.9mm x 92.3mm x 14.1mm 191.5g

### Wiring Diagram:



#### Drawings:



### Installation:



Installation of the product should be carried out in compliance with the current regulations regarding the installation of electrical systems in the country where the product is installed.

The product should be installed by a trained professional following all safety norms.

Keep away from water and wet surfaces. While mounting the product, hands should not be wet.