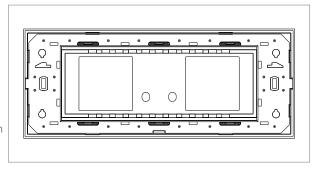

### **TG9 Series**

# TA216.14

6M Size Plate with 2 holes + 2 x 2M window Aluminium Dark Bronze







(

Code: TA216 .14
Series: TG9 Series

Family: Solid Aluminium Plates

Module Size: Six Module

Colour: Aluminium Dark Bronze

Mark: Norisys
Rated supply voltage: ----Maximum resistive load: -----

Dimensions: 228.9mm x 92.3mm x 14.1mm

Weight: 297.6g

## Wiring Diagram:



#### Drawings:









#### Installation:



Installation of the product should be carried out in compliance with the current regulations regarding the installation of electrical systems in the country where the product is installed.

The product should be installed by a trained professional following all safety norms.

Keep away from water and wet surfaces. While mounting the product, hands should not be wet.