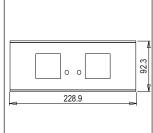

### **TG9 Series**

# TA216.14

6M Size Plate with 2 holes + 2 x 2M window Aluminium Dark Bronze







(

Code: TA216 .14
Series: TG9 Series

Family: Solid Aluminium Plates

Module Size: Six Module

Colour: Aluminium Dark Bronze

Mark: Norisys
Rated supply voltage: ----Maximum resistive load: -----

Dimensions: 228.9mm x 92.3mm x 14.1mm

Weight: 297.6g

## Wiring Diagram:



#### Drawings:









#### Installation:



Installation of the product should be carried out in compliance with the current regulations regarding the installation of electrical systems in the country where the product is installed.

The product should be installed by a trained professional following all safety norms.

Keep away from water and wet surfaces. While mounting the product, hands should not be wet.