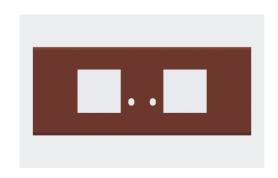

# TA216.14

6M Size Plate with 2 holes + 2 x 2M window Aluminium Dark Bronze

(

Code: TA216 .14
Series: TG9 Series

Family: Solid Aluminium Plates

Module Size: Six Module

Colour: Aluminium Dark Bronze

Mark: Norisys
Rated supply voltage: ----Maximum resistive load: -----

Dimensions: 228.9mm x 92.3mm x 14.1mm

Weight: 297.6g