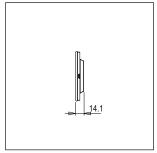

### **TG9 Series**

# TA216.14

6M Size Plate with 2 holes + 2 x 2M window Aluminium Dark Bronze







(

Code: TA216 .14
Series: TG9 Series

Family: Solid Aluminium Plates

Module Size: Six Module

Colour: Aluminium Dark Bronze

Mark: Norisys
Rated supply voltage: ----Maximum resistive load: -----

Dimensions: 228.9mm x 92.3mm x 14.1mm

Weight: 297.6g

## Wiring Diagram:



#### Drawings:









#### Installation:



Installation of the product should be carried out in compliance with the current regulations regarding the installation of electrical systems in the country where the product is installed.

The product should be installed by a trained professional following all safety norms.

Keep away from water and wet surfaces. While mounting the product, hands should not be wet.