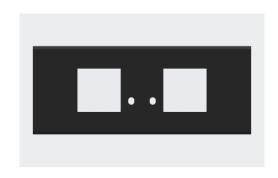

# TA216.05

6M Size Plate with 2 holes + 2 x 2M window Aluminium Black

 Code:
 TA216 .05

 Series:
 TG9 Series

Family: Solid Aluminium Plates

Module Size: Six Module
Colour: Aluminium Black

Mark: Norisys
Rated supply voltage: ----Maximum resistive load: -----