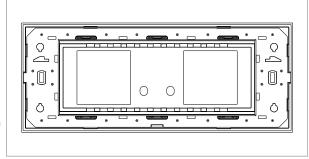

## **TG9 Series**

# TA216.05

6M Size Plate with 2 holes + 2 x 2M window Aluminium Black





 Code:
 TA216 .05

 Series:
 TG9 Series

Family: Solid Aluminium Plates

Module Size: Six Module
Colour: Aluminium Black

Mark: Norisys
Rated supply voltage: ----Maximum resistive load: -----

Dimensions: 228.9mm x 92.3mm x 14.1mm

Weight: 297.6g

### Wiring Diagram:



#### Drawings:









#### Installation:



Installation of the product should be carried out in compliance with the current regulations regarding the installation of electrical systems in the country where the product is installed.

The product should be installed by a trained professional following all safety norms.

Keep away from water and wet surfaces. While mounting the product, hands should not be wet.