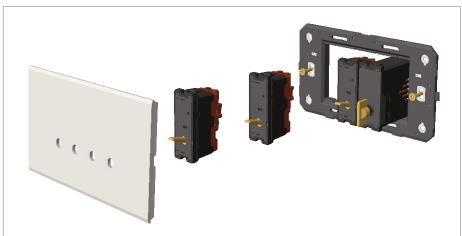

#### Installation:

Installation of the product should be carried out in compliance with the current regulations regarding the installation of electrical systems in the country where the product is installed.

The product should be installed by a trained professional following all safety norms.

Keep away from water and wet surfaces. While mounting the product, hands should not be wet.