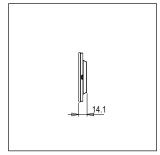

## **TG9 Series**

# TA216.05

6M Size Plate with 2 holes + 2 x 2M window Aluminium Black





 Code:
 TA216 .05

 Series:
 TG9 Series

Family: Solid Aluminium Plates

Module Size: Six Module
Colour: Aluminium Black

Mark: Norisys
Rated supply voltage: ----Maximum resistive load: -----

Dimensions: 228.9mm x 92.3mm x 14.1mm

Weight: 297.6g

### Wiring Diagram:



#### Drawings:









#### Installation:



Installation of the product should be carried out in compliance with the current regulations regarding the installation of electrical systems in the country where the product is installed.

The product should be installed by a trained professional following all safety norms.

Keep away from water and wet surfaces. While mounting the product, hands should not be wet.