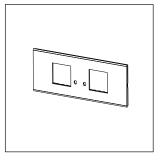

# TA216.05

6M Size Plate with 2 holes + 2 x 2M window Aluminium Black

 Code:
 TA216 .05

 Series:
 TG9 Series

Family: Solid Aluminium Plates

Module Size: Six Module
Colour: Aluminium Black

Mark: Norisys
Rated supply voltage: ----Maximum resistive load: -----