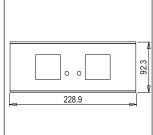

## **TG9 Series**

# TA216.05

6M Size Plate with 2 holes + 2 x 2M window Aluminium Black





 Code:
 TA216 .05

 Series:
 TG9 Series

Family: Solid Aluminium Plates

Module Size: Six Module
Colour: Aluminium Black

Mark: Norisys
Rated supply voltage: ----Maximum resistive load: -----

Dimensions: 228.9mm x 92.3mm x 14.1mm

Weight: 297.6g

### Wiring Diagram:



#### Drawings:









#### Installation:



Installation of the product should be carried out in compliance with the current regulations regarding the installation of electrical systems in the country where the product is installed.

The product should be installed by a trained professional following all safety norms.

Keep away from water and wet surfaces. While mounting the product, hands should not be wet.