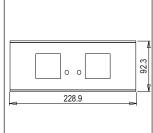

### **TG9 Series**

# TA216.04

6M Size Plate with 2 holes + 2 x 2M window Aluminium Natural







 Code:
 TA216 .04

 Series:
 TG9 Series

Family: Solid Aluminium Plates

Module Size: Six Module

Colour: Aluminium Natural

Mark: Norisys
Rated supply voltage: ----Maximum resistive load: -----

Dimensions: 228.9mm x 92.3mm x 14.1mm

Weight: 297.6g

## Wiring Diagram:



### Drawings:









#### Installation:



Installation of the product should be carried out in compliance with the current regulations regarding the installation of electrical systems in the country where the product is installed.

The product should be installed by a trained professional following all safety norms.

Keep away from water and wet surfaces. While mounting the product, hands should not be wet.