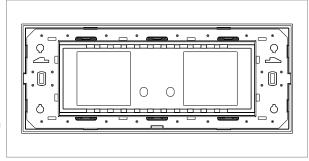

### **TG9 Series**

# TA216.04

6M Size Plate with 2 holes + 2 x 2M window Aluminium Natural







 Code:
 TA216 .04

 Series:
 TG9 Series

Family: Solid Aluminium Plates

Module Size: Six Module

Colour: Aluminium Natural

Mark: Norisys
Rated supply voltage: ----Maximum resistive load: -----

Dimensions: 228.9mm x 92.3mm x 14.1mm

Weight: 297.6g

## Wiring Diagram:



### Drawings:









#### Installation:



Installation of the product should be carried out in compliance with the current regulations regarding the installation of electrical systems in the country where the product is installed.

The product should be installed by a trained professional following all safety norms.

Keep away from water and wet surfaces. While mounting the product, hands should not be wet.