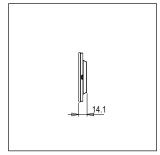

### **TG9 Series**

# TA216.04

6M Size Plate with 2 holes + 2 x 2M window Aluminium Natural







 Code:
 TA216 .04

 Series:
 TG9 Series

Family: Solid Aluminium Plates

Module Size: Six Module

Colour: Aluminium Natural

Mark: Norisys
Rated supply voltage: ----Maximum resistive load: -----

Dimensions: 228.9mm x 92.3mm x 14.1mm

Weight: 297.6g

## Wiring Diagram:



### Drawings:









#### Installation:



Installation of the product should be carried out in compliance with the current regulations regarding the installation of electrical systems in the country where the product is installed.

The product should be installed by a trained professional following all safety norms.

Keep away from water and wet surfaces. While mounting the product, hands should not be wet.