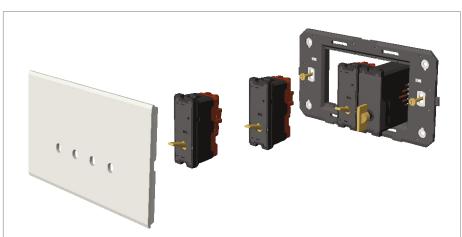

#### Installation:

Installation of the product should be carried out in compliance with the current regulations regarding the installation of electrical systems in the country where the product is installed.

The product should be installed by a trained professional following all safety norms.

Keep away from water and wet surfaces. While mounting the product, hands should not be wet.