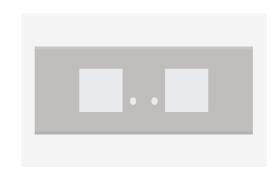

# TA216.04

6M Size Plate with 2 holes + 2 x 2M window Aluminium Natural

 Code:
 TA216 .04

 Series:
 TG9 Series

Family: Solid Aluminium Plates

Module Size: Six Module

Colour: Aluminium Natural

Mark: Norisys
Rated supply voltage: ----Maximum resistive load: -----

Dimensions: 228.9mm x 92.3mm x 14.1mm

Weight: 297.6g