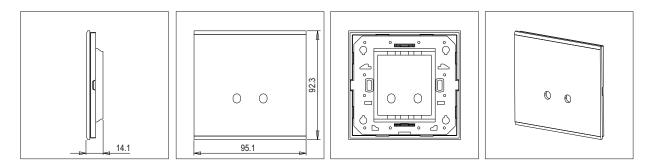

Solid Aluminium Plates

Aluminium Dark Bronze

95.1mm x 92.3mm x 14.1mm

Dimensions:

Rated supply voltage:

Maximum resistive load: