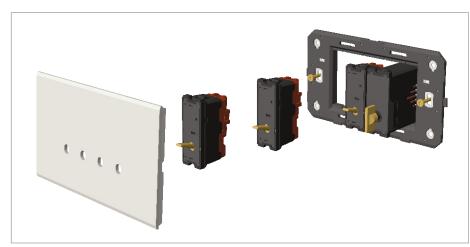

## Wiring Diagram:

Drawings:

Weight:

Code: Series:

Family:

Colour:

Mark:

Module Size:

## Installation:

Installation of the product should be carried out in compliance with the current regulations regarding the installation of electrical systems in the country where the product is installed.

The product should be installed by a trained professional following all safety norms.

Keep away from water and wet surfaces. While mounting the product, hands should not be wet.