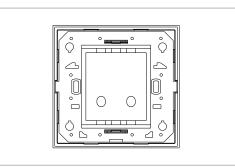

## TA212 .14

2M Size Plate with 2 hole Aluminium Dark Bronze

TA212.14

TG9 Series

Two Module

Norisys

128.2g

\_\_\_\_\_

Solid Aluminium Plates

Aluminium Dark Bronze

95.1mm x 92.3mm x 14.1mm