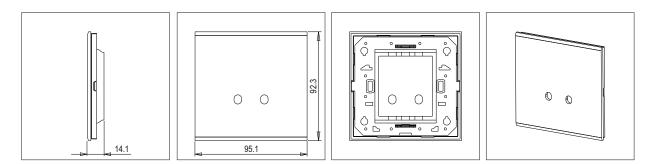

Aluminium Black

Solid Aluminium Plates

95.1mm x 92.3mm x 14.1mm

Dimensions:

Rated supply voltage:

Maximum resistive load: