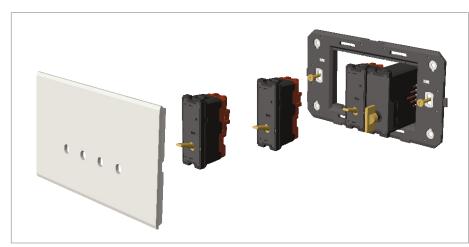

## Wiring Diagram:

Drawings:

Weight:

Code: Series:

Family:

Colour:

Mark:

Module Size:

## Installation:

Installation of the product should be carried out in compliance with the current regulations regarding the installation of electrical systems in the country where the product is installed.

The product should be installed by a trained professional following all safety norms.

Keep away from water and wet surfaces. While mounting the product, hands should not be wet.