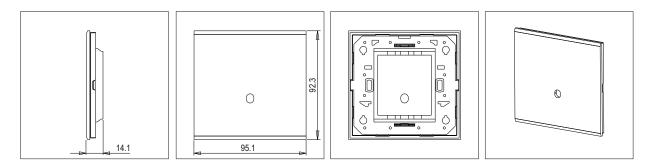

Solid Aluminium Plates

Aluminium Dark Bronze

95.1mm x 92.3mm x 14.1mm

Dimensions:

Rated supply voltage:

Maximum resistive load: