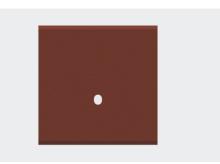

## TA111 .14

1M Size Plate with 1 hole Aluminium Dark Bronze

TA111 .14

TG9 Series

One Module

Norisys

130.4g

\_\_\_\_\_

Solid Aluminium Plates

Aluminium Dark Bronze

95.1mm x 92.3mm x 14.1mm