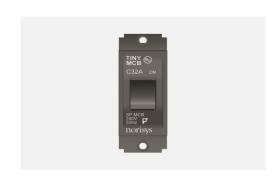

# STTSP32.23

Tiny MCB Single Pole 32A - Graphite Gray

Code: STTSP32 .23
Series: SQUARE Series
Family: Tiny MCBs
Module Size: One Module
Colour: Graphite Gray
Mark: Norisys

Rated supply voltage: 240V Maximum resistive load: 32A