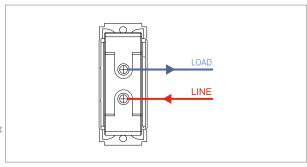

### **SQUARE Series**

# STTSP32.23

Tiny MCB Single Pole 32A - Graphite Gray









Code: STTSP32 .23
Series: SQUARE Series
Family: Tiny MCBs
Module Size: One Module
Colour: Graphite Gray
Mark: Norisys

Rated supply voltage: 240V Maximum resistive load: 32A

Dimensions: 24mm x 67.5mm x 55.7mm box

Weight: 72.7g

## Wiring Diagram:



#### Drawings:









#### Installation:



Installation of the product should be carried out in compliance with the current regulations regarding the installation of electrical systems in the country where the product is installed.

The product should be installed by a trained professional following all safety norms.

Keep away from water and wet surfaces. While mounting the product, hands should not be wet.