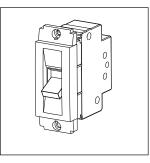

### **SQUARE Series**

# STTSP32.23

Tiny MCB Single Pole 32A - Graphite Gray









Code: STTSP32 .23
Series: SQUARE Series
Family: Tiny MCBs
Module Size: One Module
Colour: Graphite Gray
Mark: Norisys

Rated supply voltage: 240V Maximum resistive load: 32A

Dimensions: 24mm x 67.5mm x 55.7mm box

Weight: 72.7g

## Wiring Diagram:



#### Drawings:









#### Installation:



Installation of the product should be carried out in compliance with the current regulations regarding the installation of electrical systems in the country where the product is installed.

The product should be installed by a trained professional following all safety norms.

Keep away from water and wet surfaces. While mounting the product, hands should not be wet.