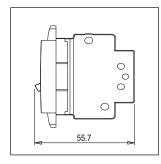

### **SQUARE Series**

# STTSP32.23

Tiny MCB Single Pole 32A - Graphite Gray









Code: STTSP32 .23
Series: SQUARE Series
Family: Tiny MCBs
Module Size: One Module
Colour: Graphite Gray
Mark: Norisys

Rated supply voltage: 240V Maximum resistive load: 32A

Dimensions: 24mm x 67.5mm x 55.7mm box

Weight: 72.7g

## Wiring Diagram:



#### Drawings:









#### Installation:



Installation of the product should be carried out in compliance with the current regulations regarding the installation of electrical systems in the country where the product is installed.

The product should be installed by a trained professional following all safety norms.

Keep away from water and wet surfaces. While mounting the product, hands should not be wet.