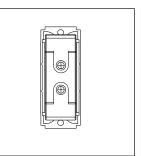

### **SQUARE Series**

# STTSP32.23

Tiny MCB Single Pole 32A - Graphite Gray









Code: STTSP32 .23
Series: SQUARE Series
Family: Tiny MCBs
Module Size: One Module
Colour: Graphite Gray
Mark: Norisys

Rated supply voltage: 240V Maximum resistive load: 32A

Dimensions: 24mm x 67.5mm x 55.7mm box

Weight: 72.7g

## Wiring Diagram:



#### Drawings:









#### Installation:



Installation of the product should be carried out in compliance with the current regulations regarding the installation of electrical systems in the country where the product is installed.

The product should be installed by a trained professional following all safety norms.

Keep away from water and wet surfaces. While mounting the product, hands should not be wet.