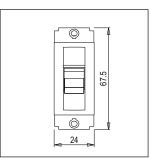

### **SQUARE Series**

# STTSP32.23

Tiny MCB Single Pole 32A - Graphite Gray









Code: STTSP32 .23
Series: SQUARE Series
Family: Tiny MCBs
Module Size: One Module
Colour: Graphite Gray
Mark: Norisys

Rated supply voltage: 240V Maximum resistive load: 32A

Dimensions: 24mm x 67.5mm x 55.7mm box

Weight: 72.7g

## Wiring Diagram:



#### Drawings:









#### Installation:



Installation of the product should be carried out in compliance with the current regulations regarding the installation of electrical systems in the country where the product is installed.

The product should be installed by a trained professional following all safety norms.

Keep away from water and wet surfaces. While mounting the product, hands should not be wet.