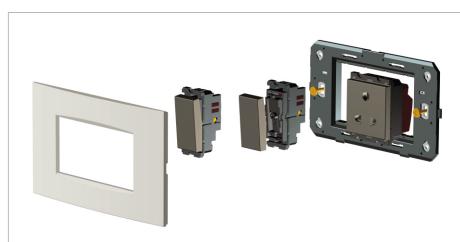

### Installation:

Installation of the product should be carried out in compliance with the current regulations regarding the installation of electrical systems in the country where the product is installed.

The product should be installed by a trained professional following all safety norms.

Keep away from water and wet surfaces. While mounting the product, hands should not be wet.