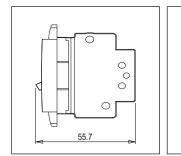

### Drawings:

Weight:

Dimensions:

Code:

Series:

Family:

Colour:

Mark:

Module Size:

Rated supply voltage:

Maximum resistive load:

24mm x 67.5mm x 55.7mm