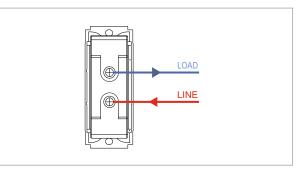

# **SQUARE Series**

# STTSP32 .01

Tiny MCB Single Pole 32A - Frost White



STTSP32 .01

Tiny MCBs

One Module

Frost White

Norisys

240V

32A

72.7g

SQUARE Series



## Wiring Diagram:



### Drawings:

Weight:

Dimensions:

Code:

Series:

Family:

Colour:

Mark:

Module Size:

Rated supply voltage:

Maximum resistive load:





24mm x 67.5mm x 55.7mm





### Installation:



Installation of the product should be carried out in compliance with the current regulations regarding the installation of electrical systems in the country where the product is installed.

The product should be installed by a trained professional following all safety norms.

Keep away from water and wet surfaces. While mounting the product, hands should not be wet.