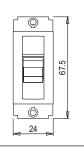

### Drawings:

Weight:

Dimensions:

Code:

Series:

Family:

Colour:

Mark:

Module Size:

Rated supply voltage:

Maximum resistive load:

24mm x 67.5mm x 55.7mm