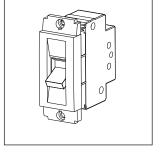

# **SQUARE Series**

# STTSP32 .01

Tiny MCB Single Pole 32A - Frost White



STTSP32 .01

Tiny MCBs

One Module

Frost White

Norisys

240V

32A

72.7g

SQUARE Series



## Wiring Diagram:



### Drawings:

Weight:

Dimensions:

Code:

Series:

Family:

Colour:

Mark:

Module Size:

Rated supply voltage:

Maximum resistive load:





24mm x 67.5mm x 55.7mm





### Installation:



Installation of the product should be carried out in compliance with the current regulations regarding the installation of electrical systems in the country where the product is installed.

The product should be installed by a trained professional following all safety norms.

Keep away from water and wet surfaces. While mounting the product, hands should not be wet.