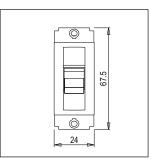

# STTSP25.23

Tiny MCB Single Pole 25A - Graphite Gray

Code: STTSP25 .23
Series: SQUARE Series
Family: Tiny MCBs
Module Size: One Module
Colour: Graphite Gray
Mark: Norisys
Rated supply voltage: 240V

Dimensions: 24mm x 67.5mm x 55.7mm box

25A

Weight: 72.7g

Maximum resistive load: