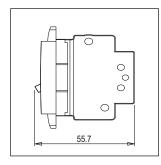

### Drawings:

# STTSP25.23

Tiny MCB Single Pole 25A - Graphite Gray

Code: STTSP25 .23
Series: SQUARE Series
Family: Tiny MCBs
Module Size: One Module
Colour: Graphite Gray
Mark: Norisys
Rated supply voltage: 240V

Dimensions: 24mm x 67.5mm x 55.7mm box