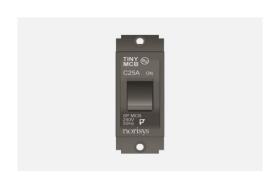

# STTSP25.23

Tiny MCB Single Pole 25A - Graphite Gray

Code: STTSP25 .23
Series: SQUARE Series
Family: Tiny MCBs
Module Size: One Module
Colour: Graphite Gray
Mark: Norisys
Rated supply voltage: 240V

Dimensions: 24mm x 67.5mm x 55.7mm box

25A

Weight: 72.7g

Maximum resistive load: