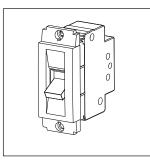

### **SQUARE Series**

# STTSP25.23

Tiny MCB Single Pole 25A - Graphite Gray









Code: STTSP25 .23
Series: SQUARE Series
Family: Tiny MCBs
Module Size: One Module
Colour: Graphite Gray
Mark: Norisys
Rated supply voltage: 240V

Dimensions: 24mm x 67.5mm x 55.7mm box

25A

Weight: 72.7g

Maximum resistive load:

## Wiring Diagram:



### Drawings:









#### Installation:



Installation of the product should be carried out in compliance with the current regulations regarding the installation of electrical systems in the country where the product is installed.

The product should be installed by a trained professional following all safety norms.

Keep away from water and wet surfaces. While mounting the product, hands should not be wet.