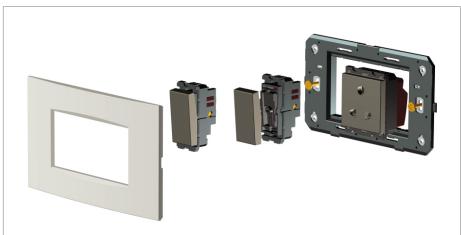

### **SQUARE Series**

# STTSP25.23

Tiny MCB Single Pole 25A - Graphite Gray









Code: STTSP25 .23
Series: SQUARE Series
Family: Tiny MCBs
Module Size: One Module
Colour: Graphite Gray
Mark: Norisys
Rated supply voltage: 240V

Dimensions: 24mm x 67.5mm x 55.7mm box

25A

Weight: 72.7g

Maximum resistive load:

## Wiring Diagram:



### Drawings:









#### Installation:



Installation of the product should be carried out in compliance with the current regulations regarding the installation of electrical systems in the country where the product is installed.

The product should be installed by a trained professional following all safety norms.

Keep away from water and wet surfaces. While mounting the product, hands should not be wet.