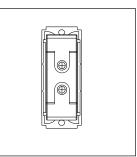

### **SQUARE Series**

# STTSP25.23

Tiny MCB Single Pole 25A - Graphite Gray









Code: STTSP25 .23
Series: SQUARE Series
Family: Tiny MCBs
Module Size: One Module
Colour: Graphite Gray
Mark: Norisys
Rated supply voltage: 240V

Dimensions: 24mm x 67.5mm x 55.7mm box

25A

Weight: 72.7g

Maximum resistive load:

## Wiring Diagram:



### Drawings:









#### Installation:



Installation of the product should be carried out in compliance with the current regulations regarding the installation of electrical systems in the country where the product is installed.

The product should be installed by a trained professional following all safety norms.

Keep away from water and wet surfaces. While mounting the product, hands should not be wet.