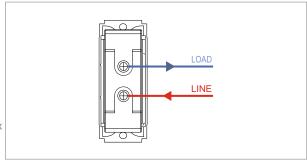

### **SQUARE Series**

# STTSP25.23

Tiny MCB Single Pole 25A - Graphite Gray









Code: STTSP25 .23
Series: SQUARE Series
Family: Tiny MCBs
Module Size: One Module
Colour: Graphite Gray
Mark: Norisys
Rated supply voltage: 240V

Dimensions: 24mm x 67.5mm x 55.7mm box

25A

Weight: 72.7g

Maximum resistive load:

## Wiring Diagram:



### Drawings:









#### Installation:



Installation of the product should be carried out in compliance with the current regulations regarding the installation of electrical systems in the country where the product is installed.

The product should be installed by a trained professional following all safety norms.

Keep away from water and wet surfaces. While mounting the product, hands should not be wet.