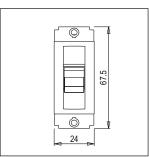

## STTSP25.01

Tiny MCB Single Pole 25A - Frost White

Code: STTSP25 .01
Series: SQUARE Series
Family: Tiny MCBs
Module Size: One Module
Colour: Frost White
Mark: Norisys
Rated supply voltage: 240V

Dimensions: 24mm x 67.5mm x 55.7mm

#### Drawings: