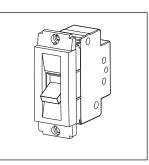

# norisys®

### **SQUARE** Series

## STTSP25.01

Tiny MCB Single Pole 25A - Frost White









Code: STTSP25 .01
Series: SQUARE Series
Family: Tiny MCBs
Module Size: One Module
Colour: Frost White
Mark: Norisys
Rated supply voltage: 240V

Dimensions: 24mm x 67.5mm x 55.7mm

25A

Weight: 72.7g

Maximum resistive load:

## Wiring Diagram:



#### Drawings:









#### Installation:



Installation of the product should be carried out in compliance with the current regulations regarding the installation of electrical systems in the country where the product is installed.

The product should be installed by a trained professional following all safety norms.

Keep away from water and wet surfaces. While mounting the product, hands should not be wet.