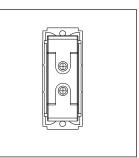

# norisys®

### **SQUARE** Series

## STTSP25.01

Tiny MCB Single Pole 25A - Frost White









Code: STTSP25 .01
Series: SQUARE Series
Family: Tiny MCBs
Module Size: One Module
Colour: Frost White
Mark: Norisys
Rated supply voltage: 240V

Dimensions: 24mm x 67.5mm x 55.7mm

25A

Weight: 72.7g

Maximum resistive load:

## Wiring Diagram:



#### Drawings:









#### Installation:



Installation of the product should be carried out in compliance with the current regulations regarding the installation of electrical systems in the country where the product is installed.

The product should be installed by a trained professional following all safety norms.

Keep away from water and wet surfaces. While mounting the product, hands should not be wet.