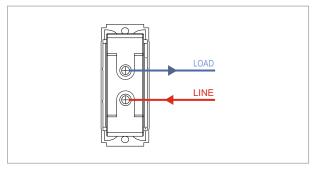

# norisys®

### **SQUARE** Series

## STTSP25.01

Tiny MCB Single Pole 25A - Frost White









Code: STTSP25 .01
Series: SQUARE Series
Family: Tiny MCBs
Module Size: One Module
Colour: Frost White
Mark: Norisys
Rated supply voltage: 240V

Dimensions: 24mm x 67.5mm x 55.7mm

25A

Weight: 72.7g

Maximum resistive load:

## Wiring Diagram:



#### Drawings:









#### Installation:



Installation of the product should be carried out in compliance with the current regulations regarding the installation of electrical systems in the country where the product is installed.

The product should be installed by a trained professional following all safety norms.

Keep away from water and wet surfaces. While mounting the product, hands should not be wet.