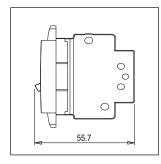

## STTSP25.01

Tiny MCB Single Pole 25A - Frost White

Code: STTSP25 .01
Series: SQUARE Series
Family: Tiny MCBs
Module Size: One Module
Colour: Frost White
Mark: Norisys
Rated supply voltage: 240V

Dimensions: 24mm x 67.5mm x 55.7mm

#### Drawings: