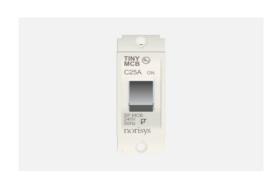

## STTSP25.01

Tiny MCB Single Pole 25A - Frost White

Code: STTSP25 .01
Series: SQUARE Series
Family: Tiny MCBs
Module Size: One Module
Colour: Frost White
Mark: Norisys
Rated supply voltage: 240V

Dimensions: 24mm x 67.5mm x 55.7mm