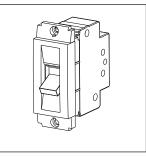

### **SQUARE Series**

# STTSP20.23

Tiny MCB Single Pole 20A - Graphite Gray









Code: STTSP20 .23
Series: SQUARE Series
Family: Tiny MCBs
Module Size: One Module
Colour: Graphite Gray
Mark: Norisys
Rated supply voltage: 240V

Dimensions: 24mm x 67.5mm x 55.7mm box

20A

Weight: 72.7g

Maximum resistive load:

## Wiring Diagram:



### Drawings:









#### Installation:



Installation of the product should be carried out in compliance with the current regulations regarding the installation of electrical systems in the country where the product is installed.

The product should be installed by a trained professional following all safety norms.

Keep away from water and wet surfaces. While mounting the product, hands should not be wet.