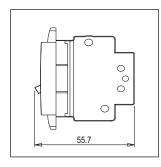

### Drawings:

# STTSP20.23

Tiny MCB Single Pole 20A - Graphite Gray

Code: STTSP20 .23
Series: SQUARE Series
Family: Tiny MCBs
Module Size: One Module
Colour: Graphite Gray
Mark: Norisys
Rated supply voltage: 240V

Dimensions: 24mm x 67.5mm x 55.7mm box