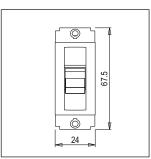

# STTSP20.23

Tiny MCB Single Pole 20A - Graphite Gray

Code: STTSP20 .23
Series: SQUARE Series
Family: Tiny MCBs
Module Size: One Module
Colour: Graphite Gray
Mark: Norisys
Rated supply voltage: 240V

Dimensions: 24mm x 67.5mm x 55.7mm box

20A

Weight: 72.7g

Maximum resistive load: