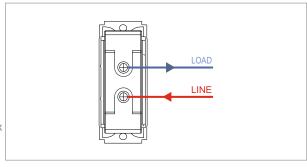

### **SQUARE Series**

# STTSP20.23

Tiny MCB Single Pole 20A - Graphite Gray









Code: STTSP20 .23
Series: SQUARE Series
Family: Tiny MCBs
Module Size: One Module
Colour: Graphite Gray
Mark: Norisys
Rated supply voltage: 240V

Dimensions: 24mm x 67.5mm x 55.7mm box

20A

Weight: 72.7g

Maximum resistive load:

## Wiring Diagram:



### Drawings:









#### Installation:



Installation of the product should be carried out in compliance with the current regulations regarding the installation of electrical systems in the country where the product is installed.

The product should be installed by a trained professional following all safety norms.

Keep away from water and wet surfaces. While mounting the product, hands should not be wet.