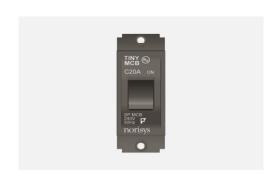

# STTSP20.23

Tiny MCB Single Pole 20A - Graphite Gray

Code: STTSP20 .23
Series: SQUARE Series
Family: Tiny MCBs
Module Size: One Module
Colour: Graphite Gray
Mark: Norisys
Rated supply voltage: 240V

Dimensions: 24mm x 67.5mm x 55.7mm box

20A

Weight: 72.7g

Maximum resistive load: