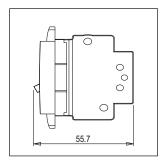

## STTSP20.01

Tiny MCB Single Pole 20A - Frost White

Code: STTSP20 .01
Series: SQUARE Series
Family: Tiny MCBs
Module Size: One Module
Colour: Frost White
Mark: Norisys
Rated supply voltage: 240V

Dimensions: 24mm x 67.5mm x 55.7mm

#### Drawings: