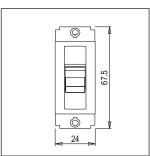

## STTSP20.01

Tiny MCB Single Pole 20A - Frost White

Code: STTSP20 .01
Series: SQUARE Series
Family: Tiny MCBs
Module Size: One Module
Colour: Frost White
Mark: Norisys
Rated supply voltage: 240V

Dimensions: 24mm x 67.5mm x 55.7mm

20A

Weight: 72.7g

Maximum resistive load: