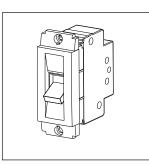

## STTSP20.01

Tiny MCB Single Pole 20A - Frost White

Code: STTSP20 .01
Series: SQUARE Series
Family: Tiny MCBs
Module Size: One Module
Colour: Frost White
Mark: Norisys
Rated supply voltage: 240V

Dimensions: 24mm x 67.5mm x 55.7mm

20A

Weight: 72.7g

Maximum resistive load: