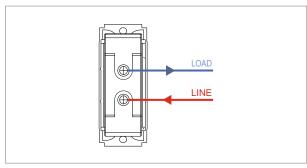

# norisys®

### **SQUARE** Series

## STTSP20.01

Tiny MCB Single Pole 20A - Frost White









Code: STTSP20 .01
Series: SQUARE Series
Family: Tiny MCBs
Module Size: One Module
Colour: Frost White
Mark: Norisys
Rated supply voltage: 240V

Dimensions: 24mm x 67.5mm x 55.7mm

20A

Weight: 72.7g

Maximum resistive load:

## Wiring Diagram:



#### Drawings:









#### Installation:



Installation of the product should be carried out in compliance with the current regulations regarding the installation of electrical systems in the country where the product is installed.

The product should be installed by a trained professional following all safety norms.

Keep away from water and wet surfaces. While mounting the product, hands should not be wet.