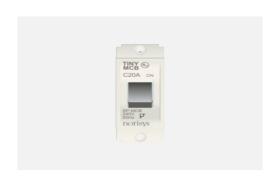

## STTSP20.01

Tiny MCB Single Pole 20A - Frost White

Code: STTSP20 .01
Series: SQUARE Series
Family: Tiny MCBs
Module Size: One Module
Colour: Frost White
Mark: Norisys
Rated supply voltage: 240V

Dimensions: 24mm x 67.5mm x 55.7mm

20A

Weight: 72.7g

Maximum resistive load: