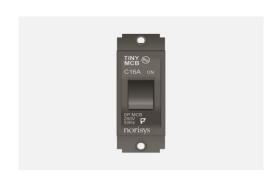

## STTSP16.23

Tiny MCB Single Pole 16A - Graphite Gray

Code: STTSP16 .23

Series: SQUARE Series

Family: Tiny MCBs

Module Size: One Module

Colour: Graphite Gray

Mark: Norisys

Rated supply voltage: 240V

Dimensions: 24mm x 67.5mm x 55.7mm box

16A

Weight: 72.7g

Maximum resistive load: