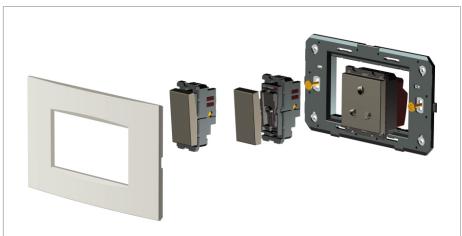

# norisys®

### **SQUARE** Series

## STTSP16.23

Tiny MCB Single Pole 16A - Graphite Gray









Code: STTSP16 .23

Series: SQUARE Series

Family: Tiny MCBs

Module Size: One Module

Colour: Graphite Gray

Mark: Norisys

Rated supply voltage: 240V

Dimensions: 24mm x 67.5mm x 55.7mm box

16A

Weight: 72.7g

Maximum resistive load:

## Wiring Diagram:



#### Drawings:









#### Installation:



Installation of the product should be carried out in compliance with the current regulations regarding the installation of electrical systems in the country where the product is installed.

The product should be installed by a trained professional following all safety norms.

Keep away from water and wet surfaces. While mounting the product, hands should not be wet.