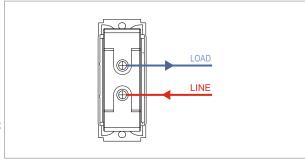

# norisys®

### **SQUARE** Series

## STTSP16.23

Tiny MCB Single Pole 16A - Graphite Gray









Code: STTSP16 .23

Series: SQUARE Series

Family: Tiny MCBs

Module Size: One Module

Colour: Graphite Gray

Mark: Norisys

Rated supply voltage: 240V

Dimensions: 24mm x 67.5mm x 55.7mm box

16A

Weight: 72.7g

Maximum resistive load:

## Wiring Diagram:



#### Drawings:









#### Installation:



Installation of the product should be carried out in compliance with the current regulations regarding the installation of electrical systems in the country where the product is installed.

The product should be installed by a trained professional following all safety norms.

Keep away from water and wet surfaces. While mounting the product, hands should not be wet.