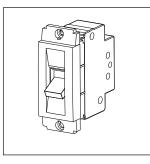

## STTSP16.23

Tiny MCB Single Pole 16A - Graphite Gray

Code: STTSP16 .23

Series: SQUARE Series

Family: Tiny MCBs

Module Size: One Module

Colour: Graphite Gray

Mark: Norisys