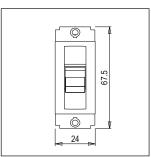

Rated supply voltage: 240V

Dimensions: 24mm x 67.5mm x 55.7mm box

16A

Weight: 72.7g

Maximum resistive load:

#### Drawings: