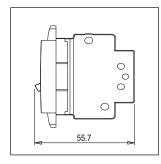

Rated supply voltage: 240V

Dimensions: 24mm x 67.5mm x 55.7mm box

16A

Weight: 72.7g

Maximum resistive load:

#### Drawings: