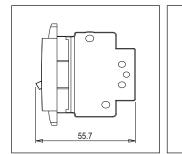

### Drawings:

Weight:

Dimensions:

Code:

Series:

Family:

Colour:

Mark:

Module Size:

Rated supply voltage:

Maximum resistive load:

24mm x 67.5mm x 55.7mm