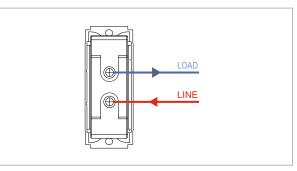

# **SQUARE Series**

# STTSP16 .01

Tiny MCB Single Pole 16A - Frost White



STTSP16 .01

Tiny MCBs

One Module

Frost White

Norisys

240V

16A

72.7g

SQUARE Series



## Wiring Diagram:



### Drawings:

Weight:

Dimensions:

Code:

Series:

Family:

Colour:

Mark:

Module Size:

Rated supply voltage:

Maximum resistive load:





24mm x 67.5mm x 55.7mm





### Installation:



Installation of the product should be carried out in compliance with the current regulations regarding the installation of electrical systems in the country where the product is installed.

The product should be installed by a trained professional following all safety norms.

Keep away from water and wet surfaces. While mounting the product, hands should not be wet.