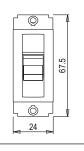

### Drawings:

Weight:

Dimensions:

Code:

Series:

Family:

Colour:

Mark:

Module Size:

Rated supply voltage:

Maximum resistive load:

24mm x 67.5mm x 55.7mm