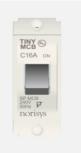

# STTSP16 .01

Tiny MCB Single Pole 16A - Frost White

STTSP16 .01

Tiny MCBs

One Module

Frost White

Norisys

240V

16A

72.7g

SQUARE Series