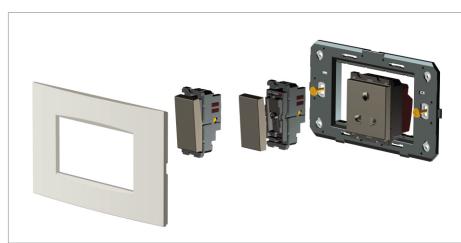

### Installation:

Installation of the product should be carried out in compliance with the current regulations regarding the installation of electrical systems in the country where the product is installed.

The product should be installed by a trained professional following all safety norms.

Keep away from water and wet surfaces. While mounting the product, hands should not be wet.