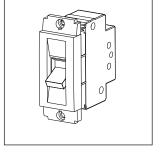

# STTSP16 .01

Tiny MCB Single Pole 16A - Frost White

STTSP16 .01

Tiny MCBs

One Module

Frost White

Norisys

240V

16A

72.7g

SQUARE Series