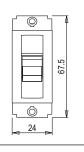

### Drawings:

Weight:

Dimensions:

Code:

Series:

Family:

Colour:

Mark:

Module Size:

Rated supply voltage:

Maximum resistive load:

24mm x 67.5mm x 55.7mm box