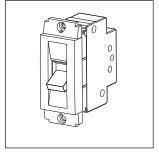

# STTSP10.23

Tiny MCB Single Pole 10A - Graphite Gray

STTSP10.23

Tiny MCBs

One Module

Norisys

240V

10A

72.7g

Graphite Gray

SQUARE Series