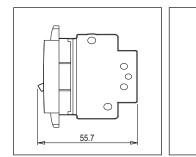

### Drawings:

Weight:

Dimensions:

Code:

Series:

Family:

Colour:

Mark:

Module Size:

Rated supply voltage:

Maximum resistive load:

24mm x 67.5mm x 55.7mm box