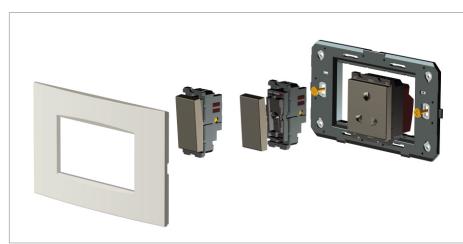

#### Installation:

Installation of the product should be carried out in compliance with the current regulations regarding the installation of electrical systems in the country where the product is installed.

The product should be installed by a trained professional following all safety norms.

Keep away from water and wet surfaces. While mounting the product, hands should not be wet.