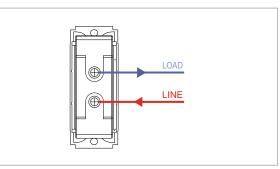

## **SQUARE Series**

# STTSP10.23

Tiny MCB Single Pole 10A - Graphite Gray



STTSP10.23

Tiny MCBs

One Module

Norisys

240V

10A

72.7g

Graphite Gray

SQUARE Series



#### Wiring Diagram:



### Drawings:

Weight:

Dimensions:

Code:

Series:

Family:

Colour:

Mark:

Module Size:

Rated supply voltage:

Maximum resistive load:





24mm x 67.5mm x 55.7mm box





#### Installation:



Installation of the product should be carried out in compliance with the current regulations regarding the installation of electrical systems in the country where the product is installed.

The product should be installed by a trained professional following all safety norms.

Keep away from water and wet surfaces. While mounting the product, hands should not be wet.