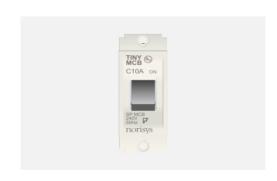

## STTSP10.01

Tiny MCB Single Pole 10A - Frost White

Code: STTSP10 .01
Series: SQUARE Series
Family: Tiny MCBs
Module Size: One Module
Colour: Frost White
Mark: Norisys
Rated supply voltage: 240V

Maximum resistive load: 10A