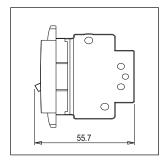

# norisys®

### **SQUARE** Series

## STTSP10.01

Tiny MCB Single Pole 10A - Frost White









Code: STTSP10 .01
Series: SQUARE Series
Family: Tiny MCBs
Module Size: One Module
Colour: Frost White
Mark: Norisys
Rated supply voltage: 240V

Maximum resistive load: 10A

Dimensions: 24mm x 67.5mm x 55.7mm

Weight: 72.7g

#### Wiring Diagram:



#### Drawings:









#### Installation:



Installation of the product should be carried out in compliance with the current regulations regarding the installation of electrical systems in the country where the product is installed.

The product should be installed by a trained professional following all safety norms.

Keep away from water and wet surfaces. While mounting the product, hands should not be wet.