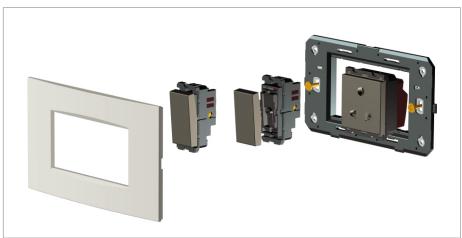

#### Installation:

Installation of the product should be carried out in compliance with the current regulations regarding the installation of electrical systems in the country where the product is installed.