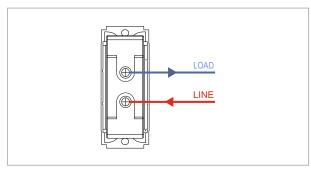

# norisys®

### **SQUARE** Series

## STTSP10.01

Tiny MCB Single Pole 10A - Frost White









Code: STTSP10 .01
Series: SQUARE Series
Family: Tiny MCBs
Module Size: One Module
Colour: Frost White
Mark: Norisys
Rated supply voltage: 240V

Maximum resistive load: 10A

Dimensions: 24mm x 67.5mm x 55.7mm

Weight: 72.7g

#### Wiring Diagram:



#### Drawings:









#### Installation:



Installation of the product should be carried out in compliance with the current regulations regarding the installation of electrical systems in the country where the product is installed.

The product should be installed by a trained professional following all safety norms.

Keep away from water and wet surfaces. While mounting the product, hands should not be wet.