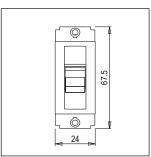

# norisys®

### **SQUARE** Series

## STTSP10.01

Tiny MCB Single Pole 10A - Frost White









Code: STTSP10 .01
Series: SQUARE Series
Family: Tiny MCBs
Module Size: One Module
Colour: Frost White
Mark: Norisys
Rated supply voltage: 240V

Maximum resistive load: 10A

Dimensions: 24mm x 67.5mm x 55.7mm

Weight: 72.7g

#### Wiring Diagram:



#### Drawings:









#### Installation:



Installation of the product should be carried out in compliance with the current regulations regarding the installation of electrical systems in the country where the product is installed.

The product should be installed by a trained professional following all safety norms.

Keep away from water and wet surfaces. While mounting the product, hands should not be wet.