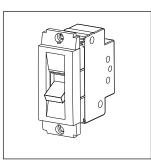

## STTSP10.01

Tiny MCB Single Pole 10A - Frost White

Code: STTSP10 .01
Series: SQUARE Series
Family: Tiny MCBs
Module Size: One Module
Colour: Frost White
Mark: Norisys
Rated supply voltage: 240V

Maximum resistive load: 10A