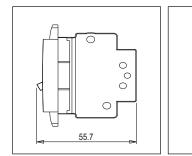

### Drawings:

Weight:

Dimensions:

Code:

Series:

Family:

Colour:

Mark:

Module Size:

Rated supply voltage:

Maximum resistive load:

24mm x 67.5mm x 55.7mm box