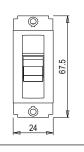

### Drawings:

Weight:

Dimensions:

Code:

Series:

Family:

Colour:

Mark:

Module Size:

Rated supply voltage:

Maximum resistive load:

24mm x 67.5mm x 55.7mm box