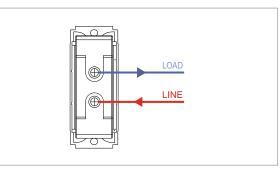

# **SQUARE Series**

# STTSP06 .23

Tiny MCB Single Pole 6A - Graphite Gray



STTSP06 .23

Tiny MCBs

One Module

Norisys

240V

72.7g

6A

Graphite Gray

SQUARE Series



## Wiring Diagram:



### Drawings:

Weight:

Dimensions:

Code:

Series:

Family:

Colour:

Mark:

Module Size:

Rated supply voltage:

Maximum resistive load:





24mm x 67.5mm x 55.7mm box





#### Installation:



Installation of the product should be carried out in compliance with the current regulations regarding the installation of electrical systems in the country where the product is installed.

The product should be installed by a trained professional following all safety norms.

Keep away from water and wet surfaces. While mounting the product, hands should not be wet.