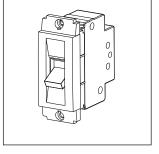

# STTSP06 .23

Tiny MCB Single Pole 6A - Graphite Gray

STTSP06 .23

Tiny MCBs

One Module

Norisys

240V

72.7g

6A

Graphite Gray

SQUARE Series