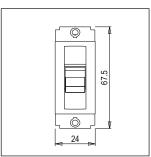

### **SQUARE Series**

# STTSP06.01

Tiny MCB Single Pole 6A - Frost White









Code: STTSP06 .01
Series: SQUARE Series
Family: Tiny MCBs
Module Size: One Module
Colour: Frost White
Mark: Norisys
Rated supply voltage: 240V

Maximum resistive load: 6A

Dimensions: 24mm x 67.5mm x 55.7mm

Weight: 72.7g

## Wiring Diagram:



### Drawings:









#### Installation:



Installation of the product should be carried out in compliance with the current regulations regarding the installation of electrical systems in the country where the product is installed.

The product should be installed by a trained professional following all safety norms.

Keep away from water and wet surfaces. While mounting the product, hands should not be wet.