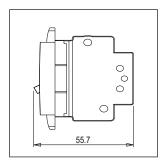

### **SQUARE Series**

# STTSP06.01

Tiny MCB Single Pole 6A - Frost White









Code: STTSP06 .01
Series: SQUARE Series
Family: Tiny MCBs
Module Size: One Module
Colour: Frost White
Mark: Norisys
Rated supply voltage: 240V

Maximum resistive load: 6A

Dimensions: 24mm x 67.5mm x 55.7mm

Weight: 72.7g

## Wiring Diagram:



### Drawings:









#### Installation:



Installation of the product should be carried out in compliance with the current regulations regarding the installation of electrical systems in the country where the product is installed.

The product should be installed by a trained professional following all safety norms.

Keep away from water and wet surfaces. While mounting the product, hands should not be wet.