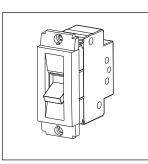

# STTSP06.01

Tiny MCB Single Pole 6A - Frost White

Code: STTSP06 .01
Series: SQUARE Series
Family: Tiny MCBs
Module Size: One Module
Colour: Frost White
Mark: Norisys
Rated supply voltage: 240V

Maximum resistive load: 6A