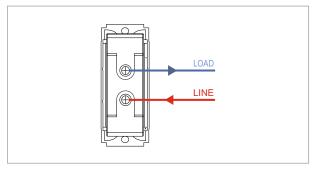

### **SQUARE Series**

# STTSP06.01

Tiny MCB Single Pole 6A - Frost White









Code: STTSP06 .01
Series: SQUARE Series
Family: Tiny MCBs
Module Size: One Module
Colour: Frost White
Mark: Norisys
Rated supply voltage: 240V

Maximum resistive load: 6A

Dimensions: 24mm x 67.5mm x 55.7mm

Weight: 72.7g

## Wiring Diagram:



### Drawings:









#### Installation:



Installation of the product should be carried out in compliance with the current regulations regarding the installation of electrical systems in the country where the product is installed.

The product should be installed by a trained professional following all safety norms.

Keep away from water and wet surfaces. While mounting the product, hands should not be wet.