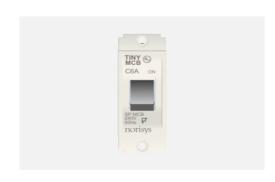

# STTSP06.01

Tiny MCB Single Pole 6A - Frost White

Code: STTSP06 .01
Series: SQUARE Series
Family: Tiny MCBs
Module Size: One Module
Colour: Frost White
Mark: Norisys
Rated supply voltage: 240V

Maximum resistive load: 6A

Dimensions: 24mm x 67.5mm x 55.7mm

Weight: 72.7g