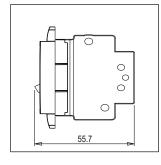

#### Drawings:

# STTDP32.01

Tiny MCB Double Pole 32A - Frost White

Code: STTDP32 .01
Series: SQUARE Series
Family: Tiny MCBs
Module Size: Two Module
Colour: Frost White
Mark: Norisys
Rated supply voltage: 240

Maximum resistive load: 32A
Dimensions: 48.2mm x 67.4mm x 55.7mm