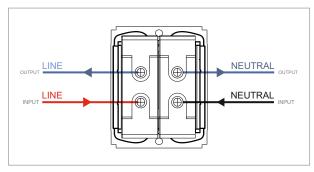

### **SQUARE Series**

# STTDP32.01

Tiny MCB Double Pole 32A - Frost White









Code: STTDP32 .01
Series: SQUARE Series
Family: Tiny MCBs
Module Size: Two Module
Colour: Frost White
Mark: Norisys
Rated supply voltage: 240

Maximum resistive load: 32A
Dimensions: 48.2mm x 67.4mm x 55.7mm

Weight: 139.7g

## Wiring Diagram:



#### Drawings:









#### Installation:



Installation of the product should be carried out in compliance with the current regulations regarding the installation of electrical systems in the country where the product is installed.

The product should be installed by a trained professional following all safety norms.

Keep away from water and wet surfaces. While mounting the product, hands should not be wet.