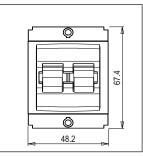

# STTDP32.01

Tiny MCB Double Pole 32A - Frost White

Code: STTDP32 .01
Series: SQUARE Series
Family: Tiny MCBs
Module Size: Two Module
Colour: Frost White
Mark: Norisys
Rated supply voltage: 240

Maximum resistive load: 32A
Dimensions: 48.2mm x 67.4mm x 55.7mm