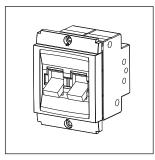

### **SQUARE Series**

# STTDP32.01

Tiny MCB Double Pole 32A - Frost White









Code: STTDP32 .01
Series: SQUARE Series
Family: Tiny MCBs
Module Size: Two Module
Colour: Frost White
Mark: Norisys
Rated supply voltage: 240

Maximum resistive load: 32A
Dimensions: 48.2mm x 67.4mm x 55.7mm

Weight: 139.7g

## Wiring Diagram:



#### Drawings:









#### Installation:



Installation of the product should be carried out in compliance with the current regulations regarding the installation of electrical systems in the country where the product is installed.

The product should be installed by a trained professional following all safety norms.

Keep away from water and wet surfaces. While mounting the product, hands should not be wet.