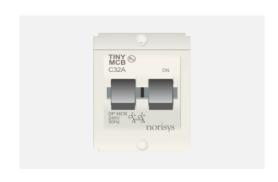

# STTDP32.01

Tiny MCB Double Pole 32A - Frost White

Code: STTDP32 .01
Series: SQUARE Series
Family: Tiny MCBs
Module Size: Two Module
Colour: Frost White
Mark: Norisys
Rated supply voltage: 240

Maximum resistive load: 32A
Dimensions: 48.2mm x 67.4mm x 55.7mm