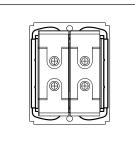

### **SQUARE Series**

# STTDP32.01

Tiny MCB Double Pole 32A - Frost White









Code: STTDP32 .01
Series: SQUARE Series
Family: Tiny MCBs
Module Size: Two Module
Colour: Frost White
Mark: Norisys
Rated supply voltage: 240

Maximum resistive load: 32A
Dimensions: 48.2mm x 67.4mm x 55.7mm

Weight: 139.7g

## Wiring Diagram:



#### Drawings:









#### Installation:



Installation of the product should be carried out in compliance with the current regulations regarding the installation of electrical systems in the country where the product is installed.

The product should be installed by a trained professional following all safety norms.

Keep away from water and wet surfaces. While mounting the product, hands should not be wet.