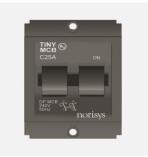

# STTDP25.23

Tiny MCB Double Pole 25A - Graphite Gray

STTDP25 .23

Tiny MCBs

Two Module

Norisys

240V

25A

139.7g

Graphite Gray

SQUARE Series