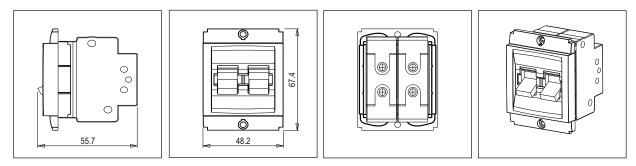

#### Drawings:

Weight:

Dimensions:

Code: Series:

Family:

Colour:

Mark:

Module Size: