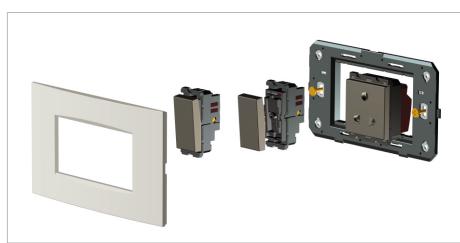

### Installation:

Installation of the product should be carried out in compliance with the current regulations regarding the installation of electrical systems in the country where the product is installed.

The product should be installed by a trained professional following all . safety norms.

Keep away from water and wet surfaces. While mounting the product, hands should not be wet.