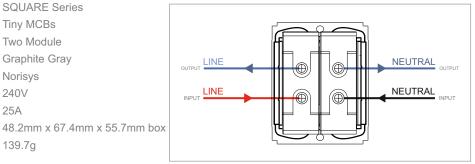

# STTDP25.23

Tiny MCB Double Pole 25A - Graphite Gray

STTDP25 .23

Tiny MCBs

Two Module

Norisys

240V

25A

139.7g

Graphite Gray

SQUARE Series

## Wiring Diagram:

Rated supply voltage:

Maximum resistive load: