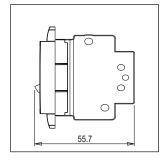

#### Drawings:

# STTDP25.01

Tiny MCB Double Pole 25A - Frost White

Code: STTDP25 .01
Series: SQUARE Series
Family: Tiny MCBs
Module Size: Two Module
Colour: Frost White
Mark: Norisys
Rated supply voltage: 240

Dimensions: 48.2mm x 67.4mm x 55.7mm