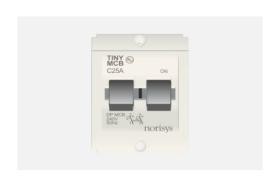

# STTDP25.01

Tiny MCB Double Pole 25A - Frost White

Code: STTDP25 .01
Series: SQUARE Series
Family: Tiny MCBs
Module Size: Two Module
Colour: Frost White
Mark: Norisys
Rated supply voltage: 240

Dimensions: 48.2mm x 67.4mm x 55.7mm

25A

Weight: 139.7g

Maximum resistive load: