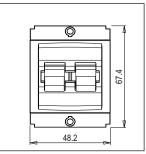

# STTDP25.01

Tiny MCB Double Pole 25A - Frost White

Code: STTDP25 .01
Series: SQUARE Series
Family: Tiny MCBs
Module Size: Two Module
Colour: Frost White
Mark: Norisys
Rated supply voltage: 240

Dimensions: 48.2mm x 67.4mm x 55.7mm