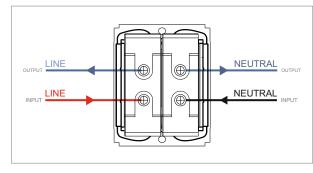

### **SQUARE Series**

# STTDP25.01

Tiny MCB Double Pole 25A - Frost White









Code: STTDP25 .01
Series: SQUARE Series
Family: Tiny MCBs
Module Size: Two Module
Colour: Frost White
Mark: Norisys
Rated supply voltage: 240

Dimensions: 48.2mm x 67.4mm x 55.7mm

25A

Weight: 139.7g

Maximum resistive load:

# Wiring Diagram:



#### Drawings:









#### Installation:



Installation of the product should be carried out in compliance with the current regulations regarding the installation of electrical systems in the country where the product is installed.

The product should be installed by a trained professional following all safety norms.

Keep away from water and wet surfaces. While mounting the product, hands should not be wet.