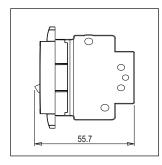

#### Drawings:

Mark: Norisy
Rated supply voltage: 240V
Maximum resistive load: 20A

Dimensions: 48.2mm x 67.4mm x 55.7mm box

Weight: 139.7g