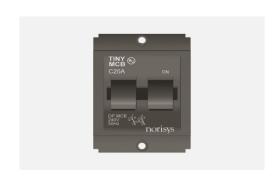

# STTDP20.23

Tiny MCB Double Pole 20A - Graphite Gray

Code: STTDP20 .23

Series: SQUARE Series

Family: Tiny MCBs

Module Size: Two Module

Colour: Graphite Gray

Mark: Norisys

Mark: Norisy
Rated supply voltage: 240V
Maximum resistive load: 20A

Dimensions: 48.2mm x 67.4mm x 55.7mm box

Weight: 139.7g