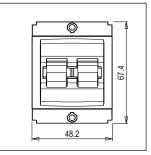

Mark: Norisy
Rated supply voltage: 240V
Maximum resistive load: 20A

Dimensions: 48.2mm x 67.4mm x 55.7mm box

Weight: 139.7g

#### Drawings: