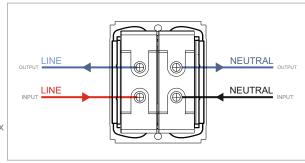

### **SQUARE Series**

# STTDP20.23

Tiny MCB Double Pole 20A - Graphite Gray









Code: STTDP20 .23

Series: SQUARE Series

Family: Tiny MCBs

Module Size: Two Module

Colour: Graphite Gray

Mark: Norisys

Mark: Norisy
Rated supply voltage: 240V
Maximum resistive load: 20A

Dimensions: 48.2mm x 67.4mm x 55.7mm box

Weight: 139.7g

## Wiring Diagram:



#### Drawings:









#### Installation:



Installation of the product should be carried out in compliance with the current regulations regarding the installation of electrical systems in the country where the product is installed.

The product should be installed by a trained professional following all safety norms.

Keep away from water and wet surfaces. While mounting the product, hands should not be wet.