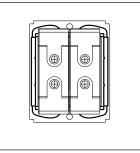

### **SQUARE Series**

# STTDP20.23

Tiny MCB Double Pole 20A - Graphite Gray









Code: STTDP20 .23

Series: SQUARE Series

Family: Tiny MCBs

Module Size: Two Module

Colour: Graphite Gray

Mark: Norisys

Mark: Norisy
Rated supply voltage: 240V
Maximum resistive load: 20A

Dimensions: 48.2mm x 67.4mm x 55.7mm box

Weight: 139.7g

## Wiring Diagram:



#### Drawings:









#### Installation:



Installation of the product should be carried out in compliance with the current regulations regarding the installation of electrical systems in the country where the product is installed.

The product should be installed by a trained professional following all safety norms.

Keep away from water and wet surfaces. While mounting the product, hands should not be wet.