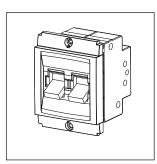

### **SQUARE Series**

# STTDP20.23

Tiny MCB Double Pole 20A - Graphite Gray









Code: STTDP20 .23

Series: SQUARE Series

Family: Tiny MCBs

Module Size: Two Module

Colour: Graphite Gray

Mark: Norisys

Mark: Norisy
Rated supply voltage: 240V
Maximum resistive load: 20A

Dimensions: 48.2mm x 67.4mm x 55.7mm box

Weight: 139.7g

## Wiring Diagram:



#### Drawings:









#### Installation:



Installation of the product should be carried out in compliance with the current regulations regarding the installation of electrical systems in the country where the product is installed.

The product should be installed by a trained professional following all safety norms.

Keep away from water and wet surfaces. While mounting the product, hands should not be wet.