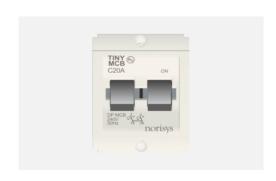

# STTDP20.01

Tiny MCB Double Pole 20A - Frost White

STTDP20 .01 Code: Series: **SQUARE** Series Family: Tiny MCBs Module Size: Two Module Colour: Frost White Mark: Norisys Rated supply voltage: 240V Maximum resistive load: 20A