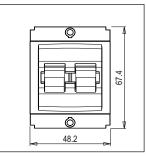

### **SQUARE** Series

# STTDP20.01

Tiny MCB Double Pole 20A - Frost White









STTDP20 .01 Code: Series: **SQUARE** Series Family: Tiny MCBs Module Size: Two Module Colour: Frost White Mark: Norisys Rated supply voltage: 240V Maximum resistive load: 20A

Dimensions: 48.2mm x 67.4mm x 55.7mm

Weight: 139.7g

## Wiring Diagram:



#### Drawings:









#### Installation:



Installation of the product should be carried out in compliance with the current regulations regarding the installation of electrical systems in the country where the product is installed.

The product should be installed by a trained professional following all safety norms.

Keep away from water and wet surfaces. While mounting the product, hands should not be wet.