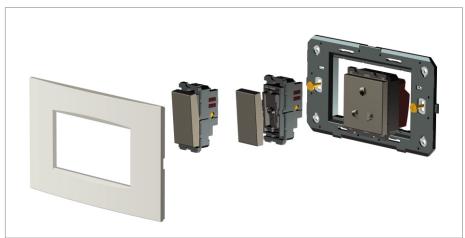

### **SQUARE** Series

# STTDP20.01

Tiny MCB Double Pole 20A - Frost White









STTDP20 .01 Code: Series: **SQUARE** Series Family: Tiny MCBs Module Size: Two Module Colour: Frost White Mark: Norisys Rated supply voltage: 240V Maximum resistive load: 20A

Dimensions: 48.2mm x 67.4mm x 55.7mm

Weight: 139.7g

## Wiring Diagram:



#### Drawings:









#### Installation:



Installation of the product should be carried out in compliance with the current regulations regarding the installation of electrical systems in the country where the product is installed.

The product should be installed by a trained professional following all safety norms.

Keep away from water and wet surfaces. While mounting the product, hands should not be wet.