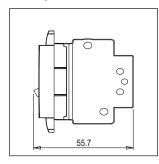

### **SQUARE** Series

# STTDP20.01

Tiny MCB Double Pole 20A - Frost White









STTDP20 .01 Code: Series: **SQUARE** Series Family: Tiny MCBs Module Size: Two Module Colour: Frost White Mark: Norisys Rated supply voltage: 240V Maximum resistive load: 20A

Dimensions: 48.2mm x 67.4mm x 55.7mm

Weight: 139.7g

## Wiring Diagram:



#### Drawings:









#### Installation:



Installation of the product should be carried out in compliance with the current regulations regarding the installation of electrical systems in the country where the product is installed.

The product should be installed by a trained professional following all safety norms.

Keep away from water and wet surfaces. While mounting the product, hands should not be wet.