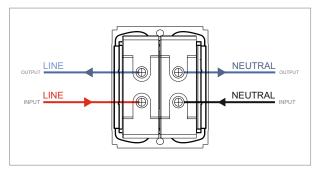

### **SQUARE** Series

# STTDP20.01

Tiny MCB Double Pole 20A - Frost White









STTDP20 .01 Code: Series: **SQUARE** Series Family: Tiny MCBs Module Size: Two Module Colour: Frost White Mark: Norisys Rated supply voltage: 240V Maximum resistive load: 20A

Dimensions: 48.2mm x 67.4mm x 55.7mm

Weight: 139.7g

## Wiring Diagram:



#### Drawings:









#### Installation:



Installation of the product should be carried out in compliance with the current regulations regarding the installation of electrical systems in the country where the product is installed.

The product should be installed by a trained professional following all safety norms.

Keep away from water and wet surfaces. While mounting the product, hands should not be wet.